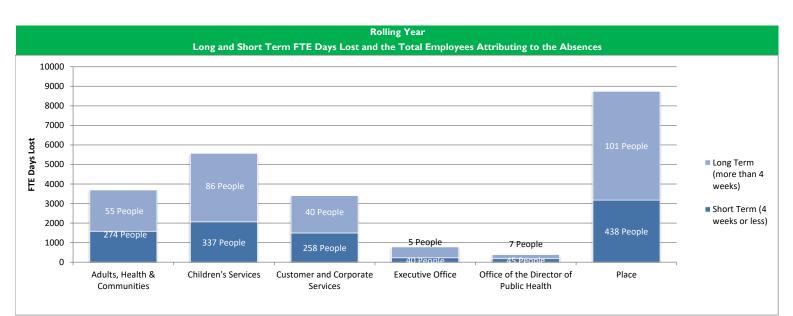

## Council Wide Sickness Dashboard (Excludes Schools) December 2024

|                                         | Tota                       | al Number of Days Lo                                                                    | Comparison of Average Days Lost to Directorate Target<br>(Rolling Year) |                               |                                                         |           |                                  |                                                                     |  |
|-----------------------------------------|----------------------------|-----------------------------------------------------------------------------------------|-------------------------------------------------------------------------|-------------------------------|---------------------------------------------------------|-----------|----------------------------------|---------------------------------------------------------------------|--|
| Directorate                             | Number of FTE<br>Employees | Total Work Days<br>Available (FTE)<br>(Based on<br>calculation, not an<br>exact figure) | Total FTE Days<br>Lost to Sickness                                      | Percentage<br>of Days<br>Lost | Average<br>Days<br>Lost Per<br>FTE<br>(Rolling<br>Year) | Days Lost | Directorate<br>Target<br>(24/25) | Comparison of<br>Average to<br>Directorate Target<br>(Rolling Year) |  |
| Adults, Health & Communities            | 275.02                     | 62,980.57                                                                               | 3,694.44                                                                | 5.87%                         | 13.43                                                   | 1.31      | 7.00                             | 6.43                                                                |  |
| Children's Services                     | 588.95                     | 134,869.91                                                                              | 5,568.40                                                                | 4.13%                         | 9.45                                                    | 1.00      | 7.00                             | 2.45                                                                |  |
| Customer and Corporate Services         | 483.98                     | 110,832.46                                                                              | 3,402.52                                                                | 3.07%                         | 7.03                                                    | 0.46      | 7.00                             | 0.03                                                                |  |
| Executive Office                        | 86.37                      | 19,778.17                                                                               | 782.24                                                                  | 3.96%                         | 9.06                                                    | 0.79      | 7.00                             | 2.06                                                                |  |
| Office of the Director of Public Health | 99.57                      | 22,801.27                                                                               | 385.15                                                                  | 1.69%                         | 3.87                                                    | 0.73      | 7.00                             | -3.13                                                               |  |
| Place                                   | 791.30                     | 181,208.01                                                                              | 8,739.65                                                                | 4.82%                         | 11.04                                                   | 0.97      | 7.00                             | 4.04                                                                |  |
| Council Wide                            | 2,325.20                   | 532,470.39                                                                              | 22,572.40                                                               | 4.24%                         | 9.71                                                    | 0.89      | 7.00                             | 2.71                                                                |  |