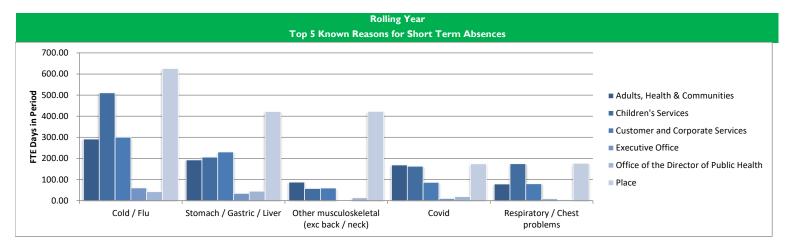

| 8.17   | 8.46   | 8.63   | 8.61   | 8.50   | 8.06   | 7.86   | 7.87   | 7.15   | 7.03   |
| Executive Office                                                | 3.11   | 3.54   | 3.68   | 4.63   | 5.16   | 5.63   | 6.13   | 6.70   | 8.31   | 8.06   | 8.69   | 9.06   |
| Office of the Director of Public Health                         | 6.99   | 7.20   | 7.39   | 5.30   | 5.03   | 5.36   | 4.89   | 4.08   | 3.53   | 3.12   | 3.70   | 3.87   |
| Place                                                           | 9.57   | 10.31  | 10.87  | 11.09  | 10.94  | 11.07  | 11.15  | 11.29  | 10.84  | 10.84  | 10.94  | 11.04  |
| Council Wide                                                    | 10.18  | 10.40  | 10.63  | 10.64  | 10.56  | 10.40  | 10.46  | 10.23  | 9.89   | 9.83   | 9.67   | 9.71   |