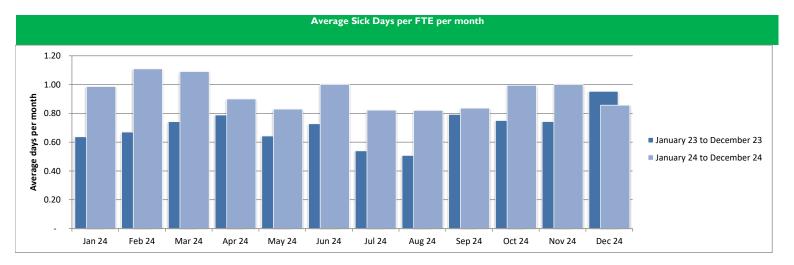

| Average Number of Sick Days per FTE for the rolling year ended: |        |        |        |        |        |        |        |        |        |        |        |        |
|-----------------------------------------------------------------|--------|--------|--------|--------|--------|--------|--------|--------|--------|--------|--------|--------|
| Directorate                                                     | Jan 24 | Feb 24 | Mar 24 | Apr 24 | May 24 | Jun 24 | Jul 24 | Aug 24 | Sep 24 | Oct 24 | Nov 24 | Dec 24 |
| Adults, Health & Communities                                    | 14.85  | 13.85  | 13.20  | 13.23  | 12.84  | 13.14  | 13.90  | 13.62  | 13.72  | 13.66  | 13.65  | 13.43  |
| Children's Services                                             | 12.07  | 12.52  | 12.86  | 12.52  | 12.43  | 11.34  | 11.23  | 10.62  | 9.86   | 9.68   | 9.31   | 9.45   |
| Customer and Corporate Services                                 | 8.35   | 8.06   | 8.17   | 8.46   | 8.63   | 8.61   | 8.50   | 8.06   | 7.86   | 7.87   | 7.15   | 7.03   |
| Executive Office                                                | 3.11   | 3.54   | 3.68   | 4.63   | 5.16   | 5.63   | 6.13   | 6.70   | 8.31   | 8.06   | 8.69   | 9.06   |
| Office of the Director of Public Health                         | 6.99   | 7.20   | 7.39   | 5.30   | 5.03   | 5.36   | 4.89   | 4.08   | 3.53   | 3.12   | 3.70   | 3.87   |
| Place                                                           | 9.57   | 10.31  | 10.87  | 11.09  | 10.94  | 11.07  | 11.15  | 11.29  | 10.84  | 10.84  | 10.94  | 11.04  |
| Council Wide                                                    | 10.18  | 10.40  | 10.63  | 10.64  | 10.56  | 10.40  | 10.46  | 10.23  | 9.89   | 9.83   | 9.67   | 9.71   |