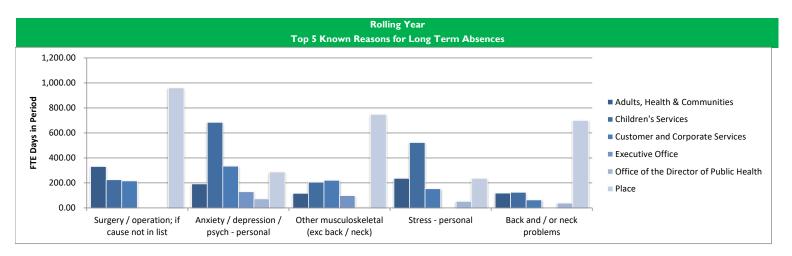

8.17   | 8.46   | 8.63   | 8.61   | 8.50   | 8.06   | 7.86   | 7.87   | 7.15   | 7.03   |
| Executive Office                                                | 3.11   | 3.54   | 3.68   | 4.63   | 5.16   | 5.63   | 6.13   | 6.70   | 8.31   | 8.06   | 8.69   | 9.06   |
| Office of the Director of Public Health                         | 6.99   | 7.20   | 7.39   | 5.30   | 5.03   | 5.36   | 4.89   | 4.08   | 3.53   | 3.12   | 3.70   | 3.87   |
| Place                                                           | 9.57   | 10.31  | 10.87  | 11.09  | 10.94  | 11.07  | 11.15  | 11.29  | 10.84  | 10.84  | 10.94  | 11.04  |
| Council Wide                                                    | 10.18  | 10.40  | 10.63  | 10.64  | 10.56  | 10.40  | 10.46  | 10.23  | 9.89   | 9.83   | 9.67   | 9.71   |