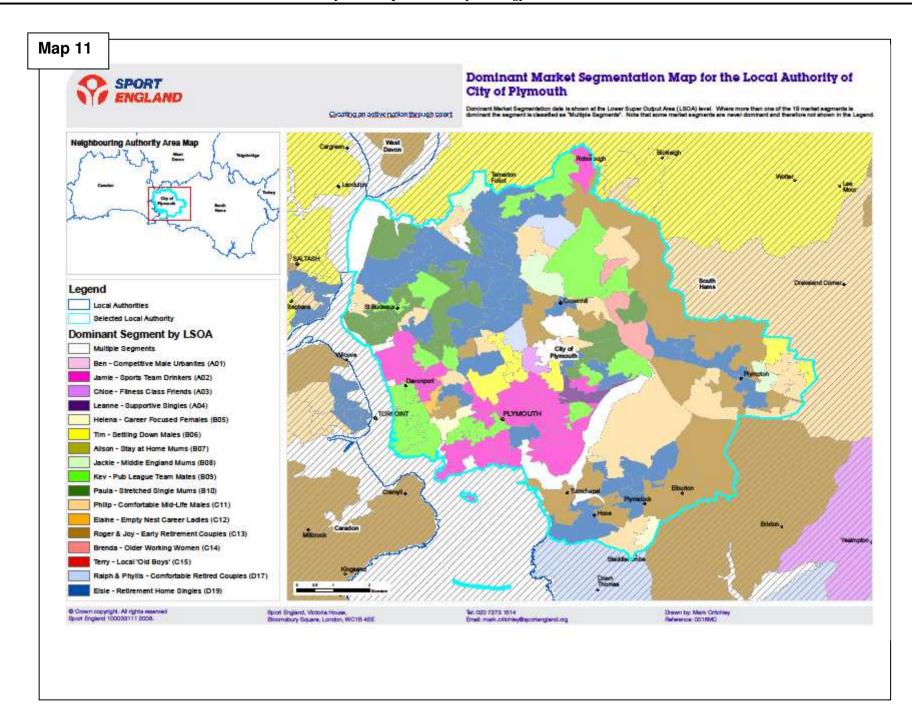

l, St Budeaux
- 139 Brickfields Plymouth Albion
- 140 Bull Point MoD
- 141 Manadon Football Development Centre















## Map 7 SPORT ENGLAND Creating an active nation through sport City of Plymouth Unitary Authority Participation (3 x 30) Estimates by Middle Super Output Area (MSOA) West Devon







Reproduced from the Ordnance Surveys digital maps with the permission of the Controller of Her Majesty's Stationery Office. © Crown Copyright. Plymouth City Council Licence No. 100018633. This map extract has been produced for the sole purpose of providing you with reference information only. NO FURTHER CO PIES CAN BE MADE. Unauthorised reproduction infitinges Crown Copyright and may lead to prosecution or civil proceedings.

(Active and Non - Active)



Published 2008

Scale 1:42000