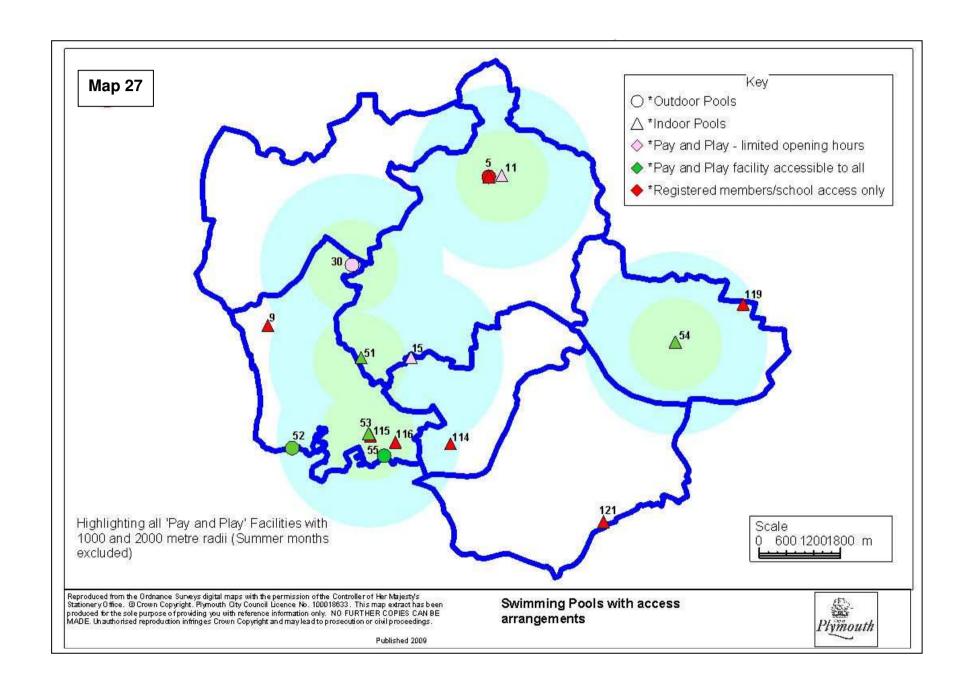

## **Sports Facilities Index**

| •        |                                                             |             |                                               |
|----------|-------------------------------------------------------------|-------------|-----------------------------------------------|
|          |                                                             |             |                                               |
| 1        | Brickfields Sports Centre                                   | 62          | Liquid Boards                                 |
| 2        | Coombe Dean School Sports Centre                            | 63          | Mayflower Offshore Rowing Club                |
| 3        | Derriford Health And Leisure Centre                         | 64          | Mayflower Sailing Club                        |
| 4        | Devonport High School For Boys                              | 65          | Mountbatten Sailing & Watersports Centre      |
| 5        | Devonshire Health & Racquet Club                            | 66          | Plym Yacht Club                               |
| 6        | Eggbuckland Community College Sports Centre                 | 67          | Plymouth Amateur Rowing Club                  |
| 7        | Estover Community College Sports Centre                     | 68          | Plymouth Powerboat School                     |
| 8        | Hele's School Sports Centre                                 | 69          | Plymouth Sailing School                       |
| 9        | HMS Drake                                                   | 70          | Plymouth Sound Bsac                           |
| 10       | Lipson Community College Sports Centre                      | 71<br>70    | Plymouth Youth Sailing                        |
| 11<br>12 | Marjon Sport And Leisure                                    | 72<br>73    | Port Of Plymouth Canoe Association            |
| 13       | Mayflower Leisure Centre Notre Dame RC School Sports Centre | 73<br>74    | Reactive Watersports Royal Western Yacht Club |
| 14       | Plymouth Civil Service Club (Closed)                        | 74<br>75    | Tamar River Sailing Club                      |
| 15       | Plymouth College Ford Park                                  | 75<br>76    | Chaddlewood Farm Community Centre             |
| 16       | Plymouth College Preparatory School Millfields              | 70<br>77    | Colebrook Community Association               |
| 17       | Plymstock School Sports Centre                              | 78 <i>/</i> | Efford Youth & Community Centre               |
| 18       | Ridgeway School Sports Centre                               | 79          | Ernesettle Community Centre                   |
| 19       | Stoke Damerel Community College Sports Centre               | 80          | Ford Youth & Community Centre                 |
| 20       | Tamarside Community College Sports Complex                  | 81          | Frederick Street Centre                       |
| 21       | University - Ernesettle (Closed)                            | 82          | Granby Island Community Centre                |
| 22       | University Of Plymouth Campus Sports Facilities             | 83          | Harewood House Community Centre               |
| 23       | Whitleigh Campus Sports Centre                              | 84          | Honicknowle Youth & Community Centre          |
| 24       | YMCA (Plymouth Kitto Centre)                                | 85          | Kings Tamerton Youth & Community Centre       |
| 25       | City College Plymouth-Kings Road Centre                     | 86          | Morley Youth & Community Centre               |
| 26       | Devonport High School For Girls                             | 87          | Mount Gould Youth & Community Centre          |
| 27       | Drake Primary School Community Sports Hall                  | 88          | Mount Wise Neighbourhood Centre               |
| 28       | Plymouth High School For Girls                              | 89          | Onward Community Centre                       |
| 29       | St Boniface School Sports Centre                            | 90          | Plymstock Community Centre                    |
| 30       | The John Kitto Community College Sports                     | 91          | Radford Community Centre                      |
| 31       | Central Park Bowling Greens                                 | 92          | Rees Youth Centre                             |
| 32       | City Bus Bowling Group Green                                | 93          | South Trelawney Community Centre              |
| 33       | Dean Cross                                                  | 94          | Southway Community Centre                     |
| 34       | Devonport Park                                              | 95          | Tamar View Community Centre                   |
| 35       | Harewood House                                              | 96          | The William Sutton Memorial Hall              |
| 36       | Plymouth Hoe Bowling Green                                  | 97          | Tothill Community Centre                      |
| 37       | Plymstock Bowls Club, Furzehatt Road                        | 98          | Whitleigh Youth Centre                        |
| 38       | Sir Francis Drake Bowls Club                                | 99          | Woodland Fort Community Centre                |
| 39       | Tothill Park                                                | 100         | Devonport Boxing Club                         |
| 40       | Unity Park Bowling Pavilion                                 | 101         | Goals                                         |
| 41       | Victoria Park Bowling Pavilion                              | 102         | Great Western Railway Social Club, Laira      |
| 42       | Carhullen LTC, Lockington Avenue                            | 103         | John Nike Leisure Sports Ltd                  |
| 43       | Hartley Park                                                | 104         | Matchplay Snooker Club                        |
| 44       | Hill Lane LTC                                               | 105         | Plymouth Golf Centre                          |
| 45       | Mannamead Tennis Club                                       | 106         | Plymouth Speedway                             |
| 46       | Russell Avenue LTC                                          | 107         | St Jude's Table Tennis                        |
| 47       | St.Budeaux Tennis Pavilion                                  | 108         | Staddon Heights Golf Club                     |
| 48       | Stonehouse Barracks                                         | 109         | Swallows Gymnastics Centre                    |
| 49       | West Hoe Tennis Pavilion                                    | 110         | Westcountry Squash And Fitness Centre         |
| 50       | Whiteford Road LTC                                          | 111         | Woolwell Table Tennis Centre, Woolwell        |
| 51       | Central Park Leisure Pools                                  | 112         | Body Ace Gym And Fitness Club                 |
| 52       | Mount Wise Swimming Pool                                    | 113         | Bodylines Gym And Sunbed Centre               |
| 53       | Plymouth Pavilions                                          | 114         | Cannons Health Club (Plymouth)                |
| 54<br>55 | Plympton Swimming Pool                                      | 115         | Club Motivation                               |
| 55<br>56 | Tinside Lido                                                | 116<br>117  | Club Motivation                               |
| 56<br>57 | Aquanauts Cattowator Pilot Gig Club                         | 117         | Core Fitness Curves For Women                 |
| 57<br>58 | Cattewater Pilot Gig Club Devon Schools Sailing Association | 118         | Elfordleigh Oasis Health Spa                  |
| 59       | Hooe Point Sailing Club (Civil Service)                     | 120         | Energie Fitness For Women                     |
| 60       | Horizons (Children's Sailing Charity)                       | 121         | Fort Stamford Health & Fitness                |
| 61       | In Deep Diving                                              | 121         | Imara Health And Fitness                      |
| O I      | 200p 5111119                                                | 122         | a.a i ioaitii / iiio i itiiooo                |