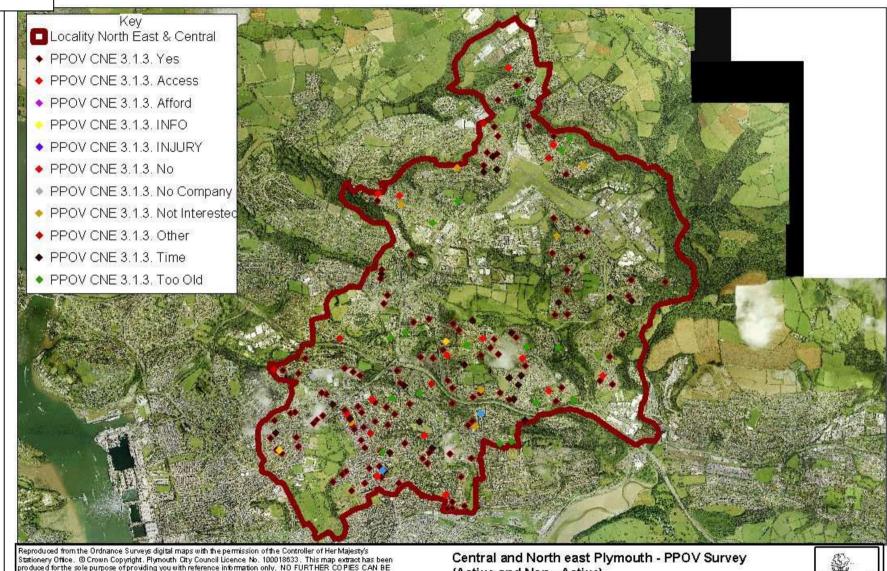

## Map 7 SPORT ENGLAND Creating an active nation through sport City of Plymouth Unitary Authority Participation (3 x 30) Estimates by Middle Super Output Area (MSOA) West Devon

Reproduced from the Ordnance Surveys digital maps with the permission of the Controller of Her Majesty's Stationery Office. © Crown Copyright. Plymouth City Council Licence No. 100018633. This map extract has been produced for the sole purpose of providing you with reference information only. NO FURTHER CO PIES CAN BE MADE. Unauthorised reproduction infitinges Crown Copyright and may lead to prosecution or civil proceedings.

(Active and Non - Active)

Published 2008

Scale 1:42000