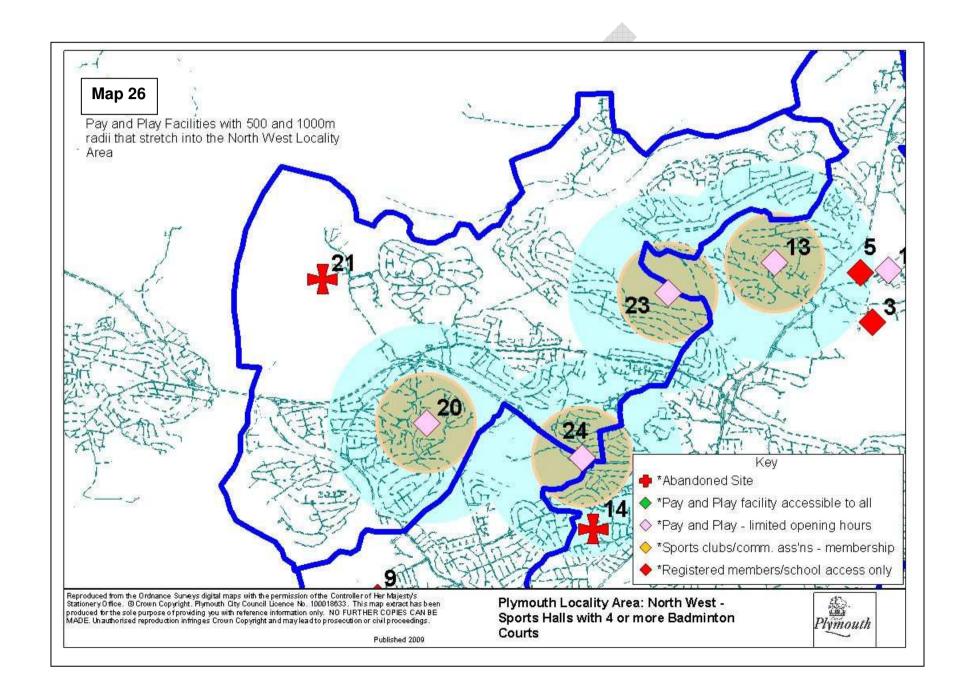

## **Sports Facilities Index**

| •        |                                                             |             |                                               |
|----------|-------------------------------------------------------------|-------------|-----------------------------------------------|
|          |                                                             |             |                                               |
| 1        | Brickfields Sports Centre                                   | 62          | Liquid Boards                                 |
| 2        | Coombe Dean School Sports Centre                            | 63          | Mayflower Offshore Rowing Club                |
| 3        | Derriford Health And Leisure Centre                         | 64          | Mayflower Sailing Club                        |
| 4        | Devonport High School For Boys                              | 65          | Mountbatten Sailing & Watersports Centre      |
| 5        | Devonshire Health & Racquet Club                            | 66          | Plym Yacht Club                               |
| 6        | Eggbuckland Community College Sports Centre                 | 67          | Plymouth Amateur Rowing Club                  |
| 7        | Estover Community College Sports Centre                     | 68          | Plymouth Powerboat School                     |
| 8        | Hele's School Sports Centre                                 | 69          | Plymouth Sailing School                       |
| 9        | HMS Drake                                                   | 70          | Plymouth Sound Bsac                           |
| 10       | Lipson Community College Sports Centre                      | 71<br>70    | Plymouth Youth Sailing                        |
| 11<br>12 | Marjon Sport And Leisure                                    | 72<br>73    | Port Of Plymouth Canoe Association            |
| 13       | Mayflower Leisure Centre Notre Dame RC School Sports Centre | 73<br>74    | Reactive Watersports Royal Western Yacht Club |
| 14       | Plymouth Civil Service Club (Closed)                        | 74<br>75    | Tamar River Sailing Club                      |
| 15       | Plymouth College Ford Park                                  | 75<br>76    | Chaddlewood Farm Community Centre             |
| 16       | Plymouth College Preparatory School Millfields              | 70<br>77    | Colebrook Community Association               |
| 17       | Plymstock School Sports Centre                              | 78 <i>/</i> | Efford Youth & Community Centre               |
| 18       | Ridgeway School Sports Centre                               | 79          | Ernesettle Community Centre                   |
| 19       | Stoke Damerel Community College Sports Centre               | 80          | Ford Youth & Community Centre                 |
| 20       | Tamarside Community College Sports Complex                  | 81          | Frederick Street Centre                       |
| 21       | University - Ernesettle (Closed)                            | 82          | Granby Island Community Centre                |
| 22       | University Of Plymouth Campus Sports Facilities             | 83          | Harewood House Community Centre               |
| 23       | Whitleigh Campus Sports Centre                              | 84          | Honicknowle Youth & Community Centre          |
| 24       | YMCA (Plymouth Kitto Centre)                                | 85          | Kings Tamerton Youth & Community Centre       |
| 25       | City College Plymouth-Kings Road Centre                     | 86          | Morley Youth & Community Centre               |
| 26       | Devonport High School For Girls                             | 87          | Mount Gould Youth & Community Centre          |
| 27       | Drake Primary School Community Sports Hall                  | 88          | Mount Wise Neighbourhood Centre               |
| 28       | Plymouth High School For Girls                              | 89          | Onward Community Centre                       |
| 29       | St Boniface School Sports Centre                            | 90          | Plymstock Community Centre                    |
| 30       | The John Kitto Community College Sports                     | 91          | Radford Community Centre                      |
| 31       | Central Park Bowling Greens                                 | 92          | Rees Youth Centre                             |
| 32       | City Bus Bowling Group Green                                | 93          | South Trelawney Community Centre              |
| 33       | Dean Cross                                                  | 94          | Southway Community Centre                     |
| 34       | Devonport Park                                              | 95          | Tamar View Community Centre                   |
| 35       | Harewood House                                              | 96          | The William Sutton Memorial Hall              |
| 36       | Plymouth Hoe Bowling Green                                  | 97          | Tothill Community Centre                      |
| 37       | Plymstock Bowls Club, Furzehatt Road                        | 98          | Whitleigh Youth Centre                        |
| 38       | Sir Francis Drake Bowls Club                                | 99          | Woodland Fort Community Centre                |
| 39       | Tothill Park                                                | 100         | Devonport Boxing Club                         |
| 40       | Unity Park Bowling Pavilion                                 | 101         | Goals                                         |
| 41       | Victoria Park Bowling Pavilion                              | 102         | Great Western Railway Social Club, Laira      |
| 42       | Carhullen LTC, Lockington Avenue                            | 103         | John Nike Leisure Sports Ltd                  |
| 43       | Hartley Park                                                | 104         | Matchplay Snooker Club                        |
| 44       | Hill Lane LTC                                               | 105         | Plymouth Golf Centre                          |
| 45       | Mannamead Tennis Club                                       | 106         | Plymouth Speedway                             |
| 46       | Russell Avenue LTC                                          | 107         | St Jude's Table Tennis                        |
| 47       | St.Budeaux Tennis Pavilion                                  | 108         | Staddon Heights Golf Club                     |
| 48       | Stonehouse Barracks                                         | 109         | Swallows Gymnastics Centre                    |
| 49       | West Hoe Tennis Pavilion                                    | 110         | Westcountry Squash And Fitness Centre         |
| 50       | Whiteford Road LTC                                          | 111         | Woolwell Table Tennis Centre, Woolwell        |
| 51       | Central Park Leisure Pools                                  | 112         | Body Ace Gym And Fitness Club                 |
| 52       | Mount Wise Swimming Pool                                    | 113         | Bodylines Gym And Sunbed Centre               |
| 53       | Plymouth Pavilions                                          | 114         | Cannons Health Club (Plymouth)                |
| 54<br>55 | Plympton Swimming Pool                                      | 115         | Club Motivation                               |
| 55<br>56 | Tinside Lido                                                | 116<br>117  | Club Motivation                               |
| 56<br>57 | Aquanauts Cattowator Pilot Gig Club                         | 117         | Core Fitness Curves For Women                 |
| 57<br>58 | Cattewater Pilot Gig Club Devon Schools Sailing Association | 118         | Elfordleigh Oasis Health Spa                  |
| 59       | Hooe Point Sailing Club (Civil Service)                     | 120         | Energie Fitness For Women                     |
| 60       | Horizons (Children's Sailing Charity)                       | 121         | Fort Stamford Health & Fitness                |
| 61       | In Deep Diving                                              | 121         | Imara Health And Fitness                      |
| O I      | 200p 5111119                                                | 122         | a.a i ioaitii / iiio i itiiooo                |