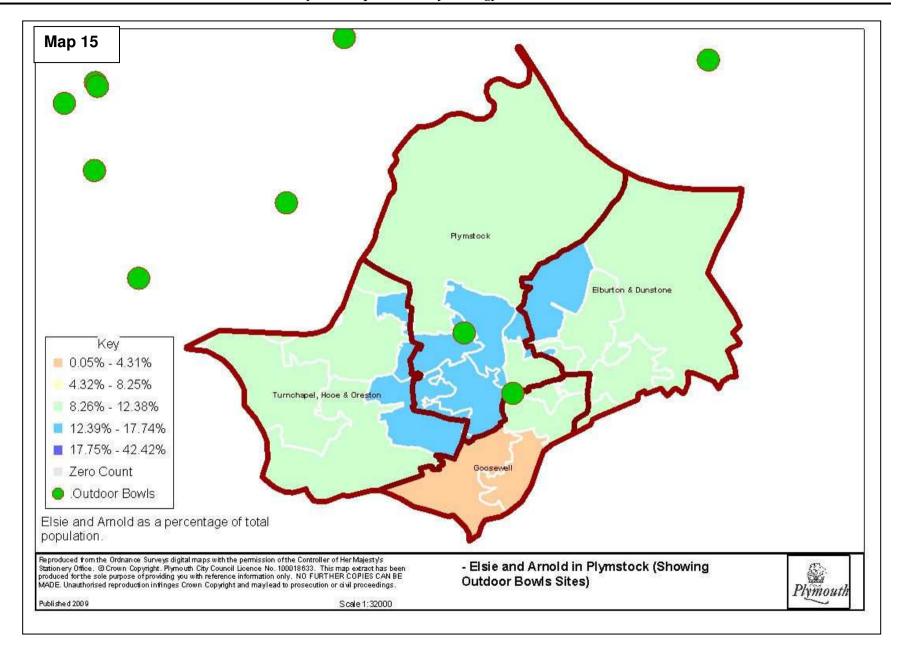

deaux
- 139 Brickfields Plymouth Albion
- 140 Bull Point MoD
- 141 Manadon Football Development Centre















## Map 7 SPORT ENGLAND Creating an active nation through sport City of Plymouth Unitary Authority Participation (3 x 30) Estimates by Middle Super Output Area (MSOA) West Devon







Reproduced from the Ordnance Surveys digital maps with the permission of the Controller of Her Majesty's Stationery Office. © Crown Copyright. Plymouth City Council Licence No. 100018633. This map extract has been produced for the sole purpose of providing you with reference information only. NO FURTHER CO PIES CAN BE MADE. Unauthorised reproduction infitinges Crown Copyright and may lead to prosecution or civil proceedings.

(Active and Non - Active)



Published 2008

Scale 1:42000