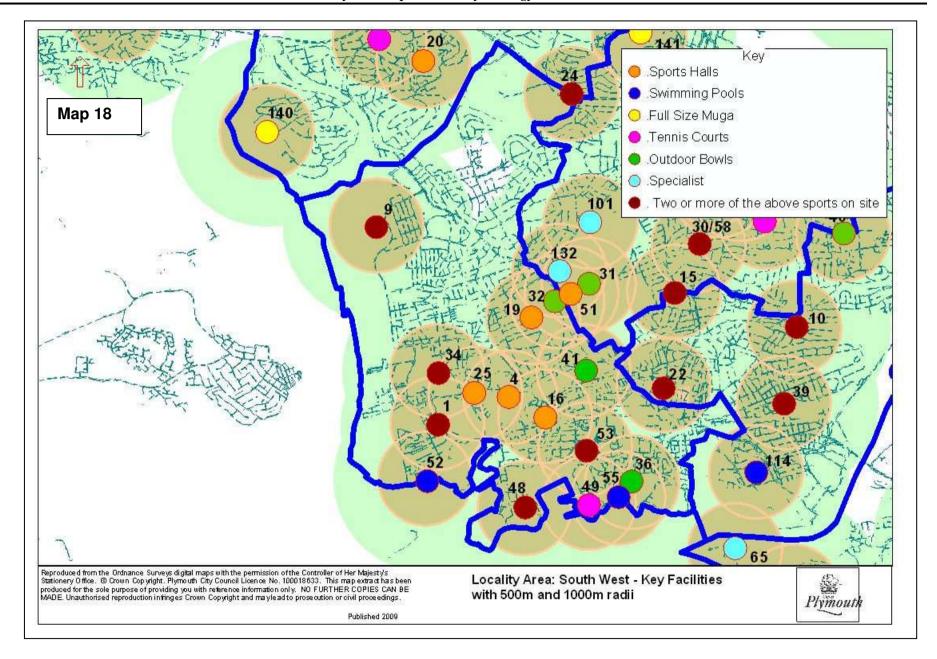

## **Sports Facilities Index**

| •        |                                                             |             |                                               |
|----------|-------------------------------------------------------------|-------------|-----------------------------------------------|
|          |                                                             |             |                                               |
| 1        | Brickfields Sports Centre                                   | 62          | Liquid Boards                                 |
| 2        | Coombe Dean School Sports Centre                            | 63          | Mayflower Offshore Rowing Club                |
| 3        | Derriford Health And Leisure Centre                         | 64          | Mayflower Sailing Club                        |
| 4        | Devonport High School For Boys                              | 65          | Mountbatten Sailing & Watersports Centre      |
| 5        | Devonshire Health & Racquet Club                            | 66          | Plym Yacht Club                               |
| 6        | Eggbuckland Community College Sports Centre                 | 67          | Plymouth Amateur Rowing Club                  |
| 7        | Estover Community College Sports Centre                     | 68          | Plymouth Powerboat School                     |
| 8        | Hele's School Sports Centre                                 | 69          | Plymouth Sailing School                       |
| 9        | HMS Drake                                                   | 70          | Plymouth Sound Bsac                           |
| 10       | Lipson Community College Sports Centre                      | 71<br>70    | Plymouth Youth Sailing                        |
| 11<br>12 | Marjon Sport And Leisure                                    | 72<br>73    | Port Of Plymouth Canoe Association            |
| 13       | Mayflower Leisure Centre Notre Dame RC School Sports Centre | 73<br>74    | Reactive Watersports Royal Western Yacht Club |
| 14       | Plymouth Civil Service Club (Closed)                        | 74<br>75    | Tamar River Sailing Club                      |
| 15       | Plymouth College Ford Park                                  | 75<br>76    | Chaddlewood Farm Community Centre             |
| 16       | Plymouth College Preparatory School Millfields              | 70<br>77    | Colebrook Community Association               |
| 17       | Plymstock School Sports Centre                              | 78 <i>/</i> | Efford Youth & Community Centre               |
| 18       | Ridgeway School Sports Centre                               | 79          | Ernesettle Community Centre                   |
| 19       | Stoke Damerel Community College Sports Centre               | 80          | Ford Youth & Community Centre                 |
| 20       | Tamarside Community College Sports Complex                  | 81          | Frederick Street Centre                       |
| 21       | University - Ernesettle (Closed)                            | 82          | Granby Island Community Centre                |
| 22       | University Of Plymouth Campus Sports Facilities             | 83          | Harewood House Community Centre               |
| 23       | Whitleigh Campus Sports Centre                              | 84          | Honicknowle Youth & Community Centre          |
| 24       | YMCA (Plymouth Kitto Centre)                                | 85          | Kings Tamerton Youth & Community Centre       |
| 25       | City College Plymouth-Kings Road Centre                     | 86          | Morley Youth & Community Centre               |
| 26       | Devonport High School For Girls                             | 87          | Mount Gould Youth & Community Centre          |
| 27       | Drake Primary School Community Sports Hall                  | 88          | Mount Wise Neighbourhood Centre               |
| 28       | Plymouth High School For Girls                              | 89          | Onward Community Centre                       |
| 29       | St Boniface School Sports Centre                            | 90          | Plymstock Community Centre                    |
| 30       | The John Kitto Community College Sports                     | 91          | Radford Community Centre                      |
| 31       | Central Park Bowling Greens                                 | 92          | Rees Youth Centre                             |
| 32       | City Bus Bowling Group Green                                | 93          | South Trelawney Community Centre              |
| 33       | Dean Cross                                                  | 94          | Southway Community Centre                     |
| 34       | Devonport Park                                              | 95          | Tamar View Community Centre                   |
| 35       | Harewood House                                              | 96          | The William Sutton Memorial Hall              |
| 36       | Plymouth Hoe Bowling Green                                  | 97          | Tothill Community Centre                      |
| 37       | Plymstock Bowls Club, Furzehatt Road                        | 98          | Whitleigh Youth Centre                        |
| 38       | Sir Francis Drake Bowls Club                                | 99          | Woodland Fort Community Centre                |
| 39       | Tothill Park                                                | 100         | Devonport Boxing Club                         |
| 40       | Unity Park Bowling Pavilion                                 | 101         | Goals                                         |
| 41       | Victoria Park Bowling Pavilion                              | 102         | Great Western Railway Social Club, Laira      |
| 42       | Carhullen LTC, Lockington Avenue                            | 103         | John Nike Leisure Sports Ltd                  |
| 43       | Hartley Park                                                | 104         | Matchplay Snooker Club                        |
| 44       | Hill Lane LTC                                               | 105         | Plymouth Golf Centre                          |
| 45       | Mannamead Tennis Club                                       | 106         | Plymouth Speedway                             |
| 46       | Russell Avenue LTC                                          | 107         | St Jude's Table Tennis                        |
| 47       | St.Budeaux Tennis Pavilion                                  | 108         | Staddon Heights Golf Club                     |
| 48       | Stonehouse Barracks                                         | 109         | Swallows Gymnastics Centre                    |
| 49       | West Hoe Tennis Pavilion                                    | 110         | Westcountry Squash And Fitness Centre         |
| 50       | Whiteford Road LTC                                          | 111         | Woolwell Table Tennis Centre, Woolwell        |
| 51       | Central Park Leisure Pools                                  | 112         | Body Ace Gym And Fitness Club                 |
| 52       | Mount Wise Swimming Pool                                    | 113         | Bodylines Gym And Sunbed Centre               |
| 53       | Plymouth Pavilions                                          | 114         | Cannons Health Club (Plymouth)                |
| 54<br>55 | Plympton Swimming Pool                                      | 115         | Club Motivation                               |
| 55<br>56 | Tinside Lido                                                | 116<br>117  | Club Motivation                               |
| 56<br>57 | Aquanauts Cattowator Pilot Gig Club                         | 117         | Core Fitness Curves For Women                 |
| 57<br>58 | Cattewater Pilot Gig Club Devon Schools Sailing Association | 118         | Elfordleigh Oasis Health Spa                  |
| 59       | Hooe Point Sailing Club (Civil Service)                     | 120         | Energie Fitness For Women                     |
| 60       | Horizons (Children's Sailing Charity)                       | 121         | Fort Stamford Health & Fitness                |
| 61       | In Deep Diving                                              | 121         | Imara Health And Fitness                      |
| O I      | 200p 5111119                                                | 122         | a.a i ioaitii / iiio i itiiooo                |

- 123 Imara Ladies Health & Fitness
- 124 Le Club Health & Fitness
- 125 Mccaulays Health Clubs
- 126 Plymouth Health Studio
- 127 Saltash Leisure Centre
- 128 Stonehouse Community Gym
- 129 York House Health Club
- 130 Longcause Special School (please mark on)
- 131 Butt Park Playing Field, Honicknowle Lane
- 132 Central Park (for skate park)
- 133 Greatlands Crescent, North Prospect Road
- 134 Hill Side Special School
- 135 Parkside Community College (Closed)
- 136 Riverside Primary School, Foulston Avenue
- 137 Tamerton Vale Primary School
- 138 William Sutton Memorial Hall, St Budeaux
- 139 Brickfields Plymouth Albion
- 140 Bull Point MoD
- 141 Manadon Football Development Centre