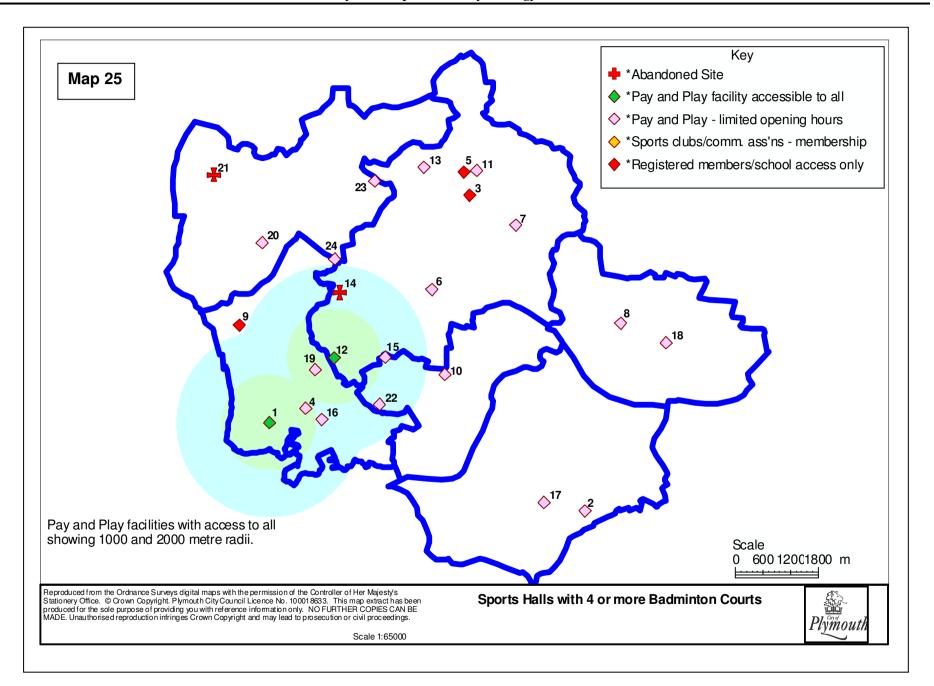

## **Sports Facilities Index**

| •        |                                                             |             |                                               |
|----------|-------------------------------------------------------------|-------------|-----------------------------------------------|
|          |                                                             |             |                                               |
| 1        | Brickfields Sports Centre                                   | 62          | Liquid Boards                                 |
| 2        | Coombe Dean School Sports Centre                            | 63          | Mayflower Offshore Rowing Club                |
| 3        | Derriford Health And Leisure Centre                         | 64          | Mayflower Sailing Club                        |
| 4        | Devonport High School For Boys                              | 65          | Mountbatten Sailing & Watersports Centre      |
| 5        | Devonshire Health & Racquet Club                            | 66          | Plym Yacht Club                               |
| 6        | Eggbuckland Community College Sports Centre                 | 67          | Plymouth Amateur Rowing Club                  |
| 7        | Estover Community College Sports Centre                     | 68          | Plymouth Powerboat School                     |
| 8        | Hele's School Sports Centre                                 | 69          | Plymouth Sailing School                       |
| 9        | HMS Drake                                                   | 70          | Plymouth Sound Bsac                           |
| 10       | Lipson Community College Sports Centre                      | 71<br>70    | Plymouth Youth Sailing                        |
| 11<br>12 | Marjon Sport And Leisure                                    | 72<br>73    | Port Of Plymouth Canoe Association            |
| 13       | Mayflower Leisure Centre Notre Dame RC School Sports Centre | 73<br>74    | Reactive Watersports Royal Western Yacht Club |
| 14       | Plymouth Civil Service Club (Closed)                        | 74<br>75    | Tamar River Sailing Club                      |
| 15       | Plymouth College Ford Park                                  | 75<br>76    | Chaddlewood Farm Community Centre             |
| 16       | Plymouth College Preparatory School Millfields              | 70<br>77    | Colebrook Community Association               |
| 17       | Plymstock School Sports Centre                              | 78 <i>/</i> | Efford Youth & Community Centre               |
| 18       | Ridgeway School Sports Centre                               | 79          | Ernesettle Community Centre                   |
| 19       | Stoke Damerel Community College Sports Centre               | 80          | Ford Youth & Community Centre                 |
| 20       | Tamarside Community College Sports Complex                  | 81          | Frederick Street Centre                       |
| 21       | University - Ernesettle (Closed)                            | 82          | Granby Island Community Centre                |
| 22       | University Of Plymouth Campus Sports Facilities             | 83          | Harewood House Community Centre               |
| 23       | Whitleigh Campus Sports Centre                              | 84          | Honicknowle Youth & Community Centre          |
| 24       | YMCA (Plymouth Kitto Centre)                                | 85          | Kings Tamerton Youth & Community Centre       |
| 25       | City College Plymouth-Kings Road Centre                     | 86          | Morley Youth & Community Centre               |
| 26       | Devonport High School For Girls                             | 87          | Mount Gould Youth & Community Centre          |
| 27       | Drake Primary School Community Sports Hall                  | 88          | Mount Wise Neighbourhood Centre               |
| 28       | Plymouth High School For Girls                              | 89          | Onward Community Centre                       |
| 29       | St Boniface School Sports Centre                            | 90          | Plymstock Community Centre                    |
| 30       | The John Kitto Community College Sports                     | 91          | Radford Community Centre                      |
| 31       | Central Park Bowling Greens                                 | 92          | Rees Youth Centre                             |
| 32       | City Bus Bowling Group Green                                | 93          | South Trelawney Community Centre              |
| 33       | Dean Cross                                                  | 94          | Southway Community Centre                     |
| 34       | Devonport Park                                              | 95          | Tamar View Community Centre                   |
| 35       | Harewood House                                              | 96          | The William Sutton Memorial Hall              |
| 36       | Plymouth Hoe Bowling Green                                  | 97          | Tothill Community Centre                      |
| 37       | Plymstock Bowls Club, Furzehatt Road                        | 98          | Whitleigh Youth Centre                        |
| 38       | Sir Francis Drake Bowls Club                                | 99          | Woodland Fort Community Centre                |
| 39       | Tothill Park                                                | 100         | Devonport Boxing Club                         |
| 40       | Unity Park Bowling Pavilion                                 | 101         | Goals                                         |
| 41       | Victoria Park Bowling Pavilion                              | 102         | Great Western Railway Social Club, Laira      |
| 42       | Carhullen LTC, Lockington Avenue                            | 103         | John Nike Leisure Sports Ltd                  |
| 43       | Hartley Park                                                | 104         | Matchplay Snooker Club                        |
| 44       | Hill Lane LTC                                               | 105         | Plymouth Golf Centre                          |
| 45       | Mannamead Tennis Club                                       | 106         | Plymouth Speedway                             |
| 46       | Russell Avenue LTC                                          | 107         | St Jude's Table Tennis                        |
| 47       | St.Budeaux Tennis Pavilion                                  | 108         | Staddon Heights Golf Club                     |
| 48       | Stonehouse Barracks                                         | 109         | Swallows Gymnastics Centre                    |
| 49       | West Hoe Tennis Pavilion                                    | 110         | Westcountry Squash And Fitness Centre         |
| 50       | Whiteford Road LTC                                          | 111         | Woolwell Table Tennis Centre, Woolwell        |
| 51       | Central Park Leisure Pools                                  | 112         | Body Ace Gym And Fitness Club                 |
| 52       | Mount Wise Swimming Pool                                    | 113         | Bodylines Gym And Sunbed Centre               |
| 53       | Plymouth Pavilions                                          | 114         | Cannons Health Club (Plymouth)                |
| 54<br>55 | Plympton Swimming Pool                                      | 115         | Club Motivation                               |
| 55<br>56 | Tinside Lido                                                | 116<br>117  | Club Motivation                               |
| 56<br>57 | Aquanauts Cattowator Pilot Gig Club                         | 117         | Core Fitness Curves For Women                 |
| 57<br>58 | Cattewater Pilot Gig Club Devon Schools Sailing Association | 118         | Elfordleigh Oasis Health Spa                  |
| 59       | Hooe Point Sailing Club (Civil Service)                     | 120         | Energie Fitness For Women                     |
| 60       | Horizons (Children's Sailing Charity)                       | 121         | Fort Stamford Health & Fitness                |
| 61       | In Deep Diving                                              | 121         | Imara Health And Fitness                      |
| O I      | 200p 5111119                                                | 122         | a.a i ioaitii / iiio i itiiooo                |