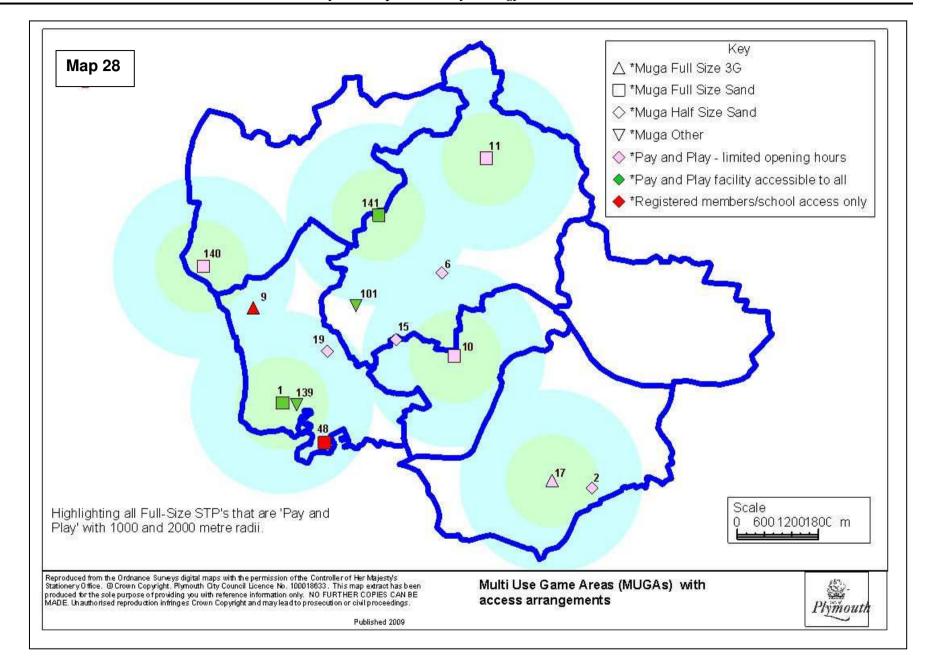

## **Sports Facilities Index**

| •        |                                                             |             |                                               |
|----------|-------------------------------------------------------------|-------------|-----------------------------------------------|
|          |                                                             |             |                                               |
| 1        | Brickfields Sports Centre                                   | 62          | Liquid Boards                                 |
| 2        | Coombe Dean School Sports Centre                            | 63          | Mayflower Offshore Rowing Club                |
| 3        | Derriford Health And Leisure Centre                         | 64          | Mayflower Sailing Club                        |
| 4        | Devonport High School For Boys                              | 65          | Mountbatten Sailing & Watersports Centre      |
| 5        | Devonshire Health & Racquet Club                            | 66          | Plym Yacht Club                               |
| 6        | Eggbuckland Community College Sports Centre                 | 67          | Plymouth Amateur Rowing Club                  |
| 7        | Estover Community College Sports Centre                     | 68          | Plymouth Powerboat School                     |
| 8        | Hele's School Sports Centre                                 | 69          | Plymouth Sailing School                       |
| 9        | HMS Drake                                                   | 70          | Plymouth Sound Bsac                           |
| 10       | Lipson Community College Sports Centre                      | 71<br>70    | Plymouth Youth Sailing                        |
| 11<br>12 | Marjon Sport And Leisure                                    | 72<br>73    | Port Of Plymouth Canoe Association            |
| 13       | Mayflower Leisure Centre Notre Dame RC School Sports Centre | 73<br>74    | Reactive Watersports Royal Western Yacht Club |
| 14       | Plymouth Civil Service Club (Closed)                        | 74<br>75    | Tamar River Sailing Club                      |
| 15       | Plymouth College Ford Park                                  | 75<br>76    | Chaddlewood Farm Community Centre             |
| 16       | Plymouth College Preparatory School Millfields              | 70<br>77    | Colebrook Community Association               |
| 17       | Plymstock School Sports Centre                              | 78 <i>/</i> | Efford Youth & Community Centre               |
| 18       | Ridgeway School Sports Centre                               | 79          | Ernesettle Community Centre                   |
| 19       | Stoke Damerel Community College Sports Centre               | 80          | Ford Youth & Community Centre                 |
| 20       | Tamarside Community College Sports Complex                  | 81          | Frederick Street Centre                       |
| 21       | University - Ernesettle (Closed)                            | 82          | Granby Island Community Centre                |
| 22       | University Of Plymouth Campus Sports Facilities             | 83          | Harewood House Community Centre               |
| 23       | Whitleigh Campus Sports Centre                              | 84          | Honicknowle Youth & Community Centre          |
| 24       | YMCA (Plymouth Kitto Centre)                                | 85          | Kings Tamerton Youth & Community Centre       |
| 25       | City College Plymouth-Kings Road Centre                     | 86          | Morley Youth & Community Centre               |
| 26       | Devonport High School For Girls                             | 87          | Mount Gould Youth & Community Centre          |
| 27       | Drake Primary School Community Sports Hall                  | 88          | Mount Wise Neighbourhood Centre               |
| 28       | Plymouth High School For Girls                              | 89          | Onward Community Centre                       |
| 29       | St Boniface School Sports Centre                            | 90          | Plymstock Community Centre                    |
| 30       | The John Kitto Community College Sports                     | 91          | Radford Community Centre                      |
| 31       | Central Park Bowling Greens                                 | 92          | Rees Youth Centre                             |
| 32       | City Bus Bowling Group Green                                | 93          | South Trelawney Community Centre              |
| 33       | Dean Cross                                                  | 94          | Southway Community Centre                     |
| 34       | Devonport Park                                              | 95          | Tamar View Community Centre                   |
| 35       | Harewood House                                              | 96          | The William Sutton Memorial Hall              |
| 36       | Plymouth Hoe Bowling Green                                  | 97          | Tothill Community Centre                      |
| 37       | Plymstock Bowls Club, Furzehatt Road                        | 98          | Whitleigh Youth Centre                        |
| 38       | Sir Francis Drake Bowls Club                                | 99          | Woodland Fort Community Centre                |
| 39       | Tothill Park                                                | 100         | Devonport Boxing Club                         |
| 40       | Unity Park Bowling Pavilion                                 | 101         | Goals                                         |
| 41       | Victoria Park Bowling Pavilion                              | 102         | Great Western Railway Social Club, Laira      |
| 42       | Carhullen LTC, Lockington Avenue                            | 103         | John Nike Leisure Sports Ltd                  |
| 43       | Hartley Park                                                | 104         | Matchplay Snooker Club                        |
| 44       | Hill Lane LTC                                               | 105         | Plymouth Golf Centre                          |
| 45       | Mannamead Tennis Club                                       | 106         | Plymouth Speedway                             |
| 46       | Russell Avenue LTC                                          | 107         | St Jude's Table Tennis                        |
| 47       | St.Budeaux Tennis Pavilion                                  | 108         | Staddon Heights Golf Club                     |
| 48       | Stonehouse Barracks                                         | 109         | Swallows Gymnastics Centre                    |
| 49       | West Hoe Tennis Pavilion                                    | 110         | Westcountry Squash And Fitness Centre         |
| 50       | Whiteford Road LTC                                          | 111         | Woolwell Table Tennis Centre, Woolwell        |
| 51       | Central Park Leisure Pools                                  | 112         | Body Ace Gym And Fitness Club                 |
| 52       | Mount Wise Swimming Pool                                    | 113         | Bodylines Gym And Sunbed Centre               |
| 53       | Plymouth Pavilions                                          | 114         | Cannons Health Club (Plymouth)                |
| 54<br>55 | Plympton Swimming Pool                                      | 115         | Club Motivation                               |
| 55<br>56 | Tinside Lido                                                | 116<br>117  | Club Motivation                               |
| 56<br>57 | Aquanauts Cattowator Pilot Gig Club                         | 117         | Core Fitness Curves For Women                 |
| 57<br>58 | Cattewater Pilot Gig Club Devon Schools Sailing Association | 118         | Elfordleigh Oasis Health Spa                  |
| 59       | Hooe Point Sailing Club (Civil Service)                     | 120         | Energie Fitness For Women                     |
| 60       | Horizons (Children's Sailing Charity)                       | 121         | Fort Stamford Health & Fitness                |
| 61       | In Deep Diving                                              | 121         | Imara Health And Fitness                      |
| O I      | 200p 5111119                                                | 122         | a.a i ioaitii / iiio i itiiooo                |