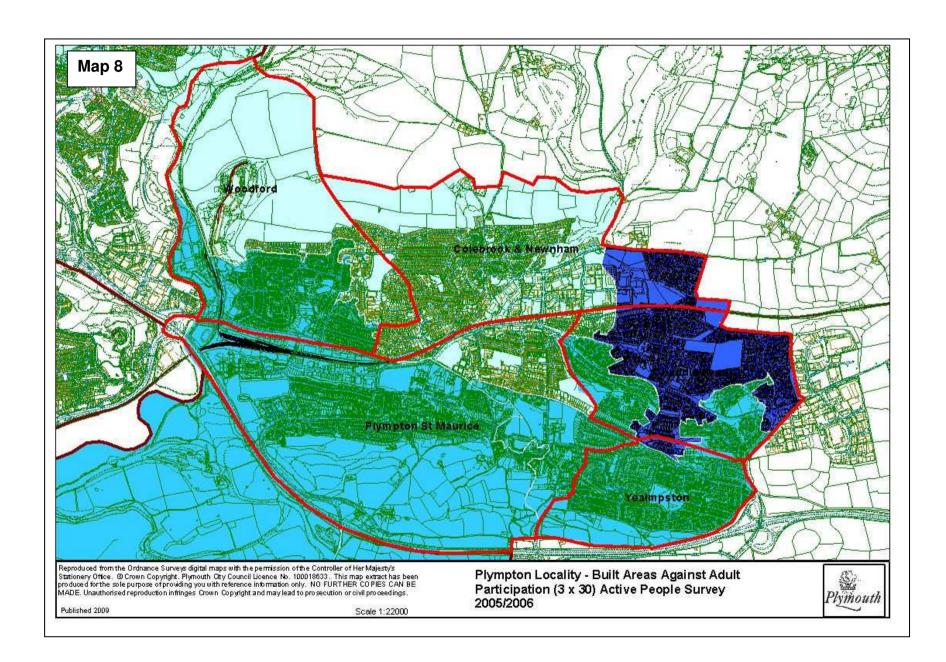

lth Clubs
- 126 Plymouth Health Studio
- 127 Saltash Leisure Centre
- 128 Stonehouse Community Gym
- 129 York House Health Club
- 130 Longcause Special School (please mark on)
- 131 Butt Park Playing Field, Honicknowle Lane
- 132 Central Park (for skate park)
- 133 Greatlands Crescent, North Prospect Road
- 134 Hill Side Special School
- 135 Parkside Community College (Closed)
- 136 Riverside Primary School, Foulston Avenue
- 137 Tamerton Vale Primary School
- 138 William Sutton Memorial Hall, St Budeaux
- 139 Brickfields Plymouth Albion
- 140 Bull Point MoD
- 141 Manadon Football Development Centre















## Map 7 SPORT ENGLAND Creating an active nation through sport City of Plymouth Unitary Authority Participation (3 x 30) Estimates by Middle Super Output Area (MSOA) West Devon







Reproduced from the Ordnance Surveys digital maps with the permission of the Controller of Her Majesty's Stationery Office. © Crown Copyright. Plymouth City Council Licence No. 100018633. This map extract has been produced for the sole purpose of providing you with reference information only. NO FURTHER CO PIES CAN BE MADE. Unauthorised reproduction infitinges Crown Copyright and may lead to prosecution or civil proceedings.

(Active and Non - Active)



Published 2008

Scale 1:42000