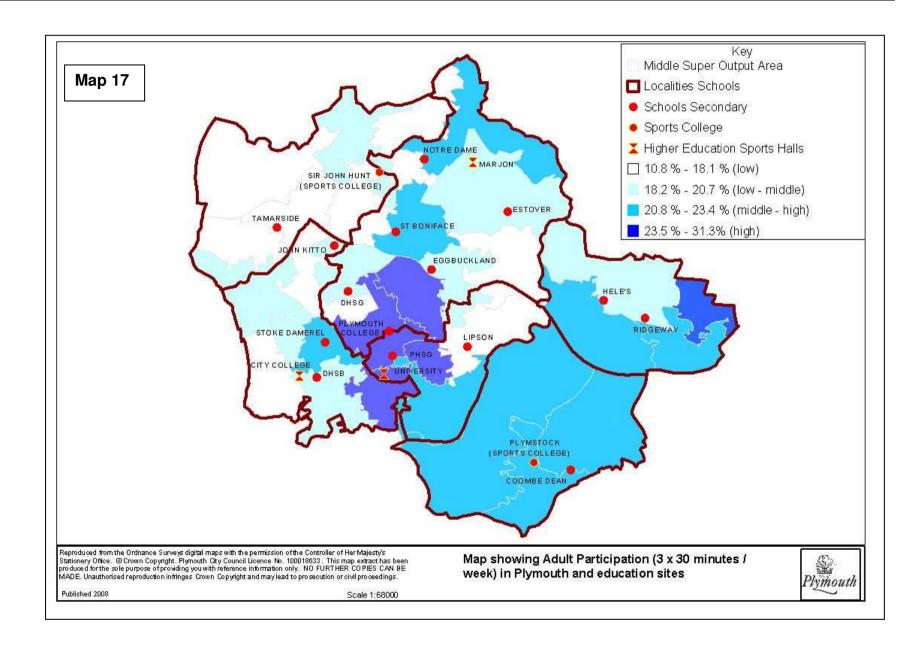

## Map 7 SPORT ENGLAND Creating an active nation through sport City of Plymouth Unitary Authority Participation (3 x 30) Estimates by Middle Super Output Area (MSOA) West Devon

Reproduced from the Ordnance Surveys digital maps with the permission of the Controller of Her Majesty's Stationery Office. © Crown Copyright. Plymouth City Council Licence No. 100018633. This map extract has been produced for the sole purpose of providing you with reference information only. NO FURTHER CO PIES CAN BE MADE. Unauthorised reproduction infitinges Crown Copyright and may lead to prosecution or civil proceedings.