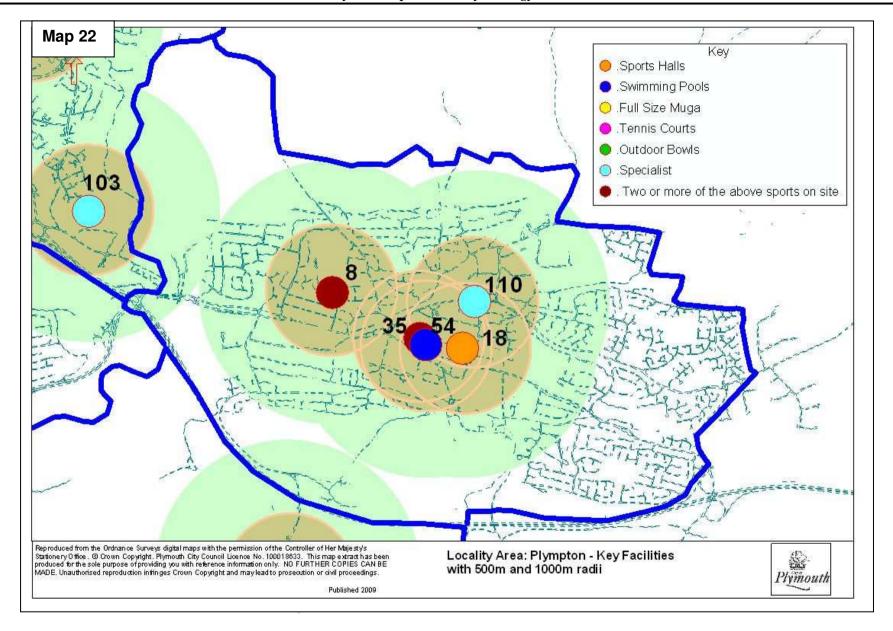

## **Sports Facilities Index**

| •        |                                                             |             |                                               |
|----------|-------------------------------------------------------------|-------------|-----------------------------------------------|
|          |                                                             |             |                                               |
| 1        | Brickfields Sports Centre                                   | 62          | Liquid Boards                                 |
| 2        | Coombe Dean School Sports Centre                            | 63          | Mayflower Offshore Rowing Club                |
| 3        | Derriford Health And Leisure Centre                         | 64          | Mayflower Sailing Club                        |
| 4        | Devonport High School For Boys                              | 65          | Mountbatten Sailing & Watersports Centre      |
| 5        | Devonshire Health & Racquet Club                            | 66          | Plym Yacht Club                               |
| 6        | Eggbuckland Community College Sports Centre                 | 67          | Plymouth Amateur Rowing Club                  |
| 7        | Estover Community College Sports Centre                     | 68          | Plymouth Powerboat School                     |
| 8        | Hele's School Sports Centre                                 | 69          | Plymouth Sailing School                       |
| 9        | HMS Drake                                                   | 70          | Plymouth Sound Bsac                           |
| 10       | Lipson Community College Sports Centre                      | 71<br>70    | Plymouth Youth Sailing                        |
| 11<br>12 | Marjon Sport And Leisure                                    | 72<br>73    | Port Of Plymouth Canoe Association            |
| 13       | Mayflower Leisure Centre Notre Dame RC School Sports Centre | 73<br>74    | Reactive Watersports Royal Western Yacht Club |
| 14       | Plymouth Civil Service Club (Closed)                        | 74<br>75    | Tamar River Sailing Club                      |
| 15       | Plymouth College Ford Park                                  | 75<br>76    | Chaddlewood Farm Community Centre             |
| 16       | Plymouth College Preparatory School Millfields              | 70<br>77    | Colebrook Community Association               |
| 17       | Plymstock School Sports Centre                              | 78 <i>/</i> | Efford Youth & Community Centre               |
| 18       | Ridgeway School Sports Centre                               | 79          | Ernesettle Community Centre                   |
| 19       | Stoke Damerel Community College Sports Centre               | 80          | Ford Youth & Community Centre                 |
| 20       | Tamarside Community College Sports Complex                  | 81          | Frederick Street Centre                       |
| 21       | University - Ernesettle (Closed)                            | 82          | Granby Island Community Centre                |
| 22       | University Of Plymouth Campus Sports Facilities             | 83          | Harewood House Community Centre               |
| 23       | Whitleigh Campus Sports Centre                              | 84          | Honicknowle Youth & Community Centre          |
| 24       | YMCA (Plymouth Kitto Centre)                                | 85          | Kings Tamerton Youth & Community Centre       |
| 25       | City College Plymouth-Kings Road Centre                     | 86          | Morley Youth & Community Centre               |
| 26       | Devonport High School For Girls                             | 87          | Mount Gould Youth & Community Centre          |
| 27       | Drake Primary School Community Sports Hall                  | 88          | Mount Wise Neighbourhood Centre               |
| 28       | Plymouth High School For Girls                              | 89          | Onward Community Centre                       |
| 29       | St Boniface School Sports Centre                            | 90          | Plymstock Community Centre                    |
| 30       | The John Kitto Community College Sports                     | 91          | Radford Community Centre                      |
| 31       | Central Park Bowling Greens                                 | 92          | Rees Youth Centre                             |
| 32       | City Bus Bowling Group Green                                | 93          | South Trelawney Community Centre              |
| 33       | Dean Cross                                                  | 94          | Southway Community Centre                     |
| 34       | Devonport Park                                              | 95          | Tamar View Community Centre                   |
| 35       | Harewood House                                              | 96          | The William Sutton Memorial Hall              |
| 36       | Plymouth Hoe Bowling Green                                  | 97          | Tothill Community Centre                      |
| 37       | Plymstock Bowls Club, Furzehatt Road                        | 98          | Whitleigh Youth Centre                        |
| 38       | Sir Francis Drake Bowls Club                                | 99          | Woodland Fort Community Centre                |
| 39       | Tothill Park                                                | 100         | Devonport Boxing Club                         |
| 40       | Unity Park Bowling Pavilion                                 | 101         | Goals                                         |
| 41       | Victoria Park Bowling Pavilion                              | 102         | Great Western Railway Social Club, Laira      |
| 42       | Carhullen LTC, Lockington Avenue                            | 103         | John Nike Leisure Sports Ltd                  |
| 43       | Hartley Park                                                | 104         | Matchplay Snooker Club                        |
| 44       | Hill Lane LTC                                               | 105         | Plymouth Golf Centre                          |
| 45       | Mannamead Tennis Club                                       | 106         | Plymouth Speedway                             |
| 46       | Russell Avenue LTC                                          | 107         | St Jude's Table Tennis                        |
| 47       | St.Budeaux Tennis Pavilion                                  | 108         | Staddon Heights Golf Club                     |
| 48       | Stonehouse Barracks                                         | 109         | Swallows Gymnastics Centre                    |
| 49       | West Hoe Tennis Pavilion                                    | 110         | Westcountry Squash And Fitness Centre         |
| 50       | Whiteford Road LTC                                          | 111         | Woolwell Table Tennis Centre, Woolwell        |
| 51       | Central Park Leisure Pools                                  | 112         | Body Ace Gym And Fitness Club                 |
| 52       | Mount Wise Swimming Pool                                    | 113         | Bodylines Gym And Sunbed Centre               |
| 53       | Plymouth Pavilions                                          | 114         | Cannons Health Club (Plymouth)                |
| 54<br>55 | Plympton Swimming Pool                                      | 115         | Club Motivation                               |
| 55<br>56 | Tinside Lido                                                | 116<br>117  | Club Motivation                               |
| 56<br>57 | Aquanauts Cattowator Pilot Gig Club                         | 117         | Core Fitness Curves For Women                 |
| 57<br>58 | Cattewater Pilot Gig Club Devon Schools Sailing Association | 118         | Elfordleigh Oasis Health Spa                  |
| 59       | Hooe Point Sailing Club (Civil Service)                     | 120         | Energie Fitness For Women                     |
| 60       | Horizons (Children's Sailing Charity)                       | 121         | Fort Stamford Health & Fitness                |
| 61       | In Deep Diving                                              | 121         | Imara Health And Fitness                      |
| O I      | 200p 5111119                                                | 122         | a.a i ioaitii / iiio i itiiooo                |