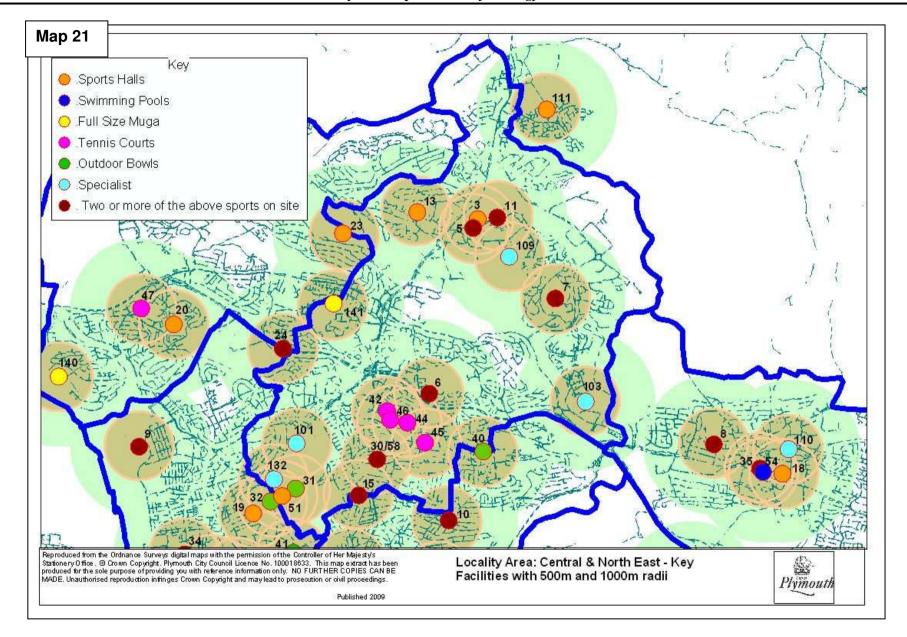

## **Sports Facilities Index**

| •        |                                                             |             |                                               |
|----------|-------------------------------------------------------------|-------------|-----------------------------------------------|
|          |                                                             |             |                                               |
| 1        | Brickfields Sports Centre                                   | 62          | Liquid Boards                                 |
| 2        | Coombe Dean School Sports Centre                            | 63          | Mayflower Offshore Rowing Club                |
| 3        | Derriford Health And Leisure Centre                         | 64          | Mayflower Sailing Club                        |
| 4        | Devonport High School For Boys                              | 65          | Mountbatten Sailing & Watersports Centre      |
| 5        | Devonshire Health & Racquet Club                            | 66          | Plym Yacht Club                               |
| 6        | Eggbuckland Community College Sports Centre                 | 67          | Plymouth Amateur Rowing Club                  |
| 7        | Estover Community College Sports Centre                     | 68          | Plymouth Powerboat School                     |
| 8        | Hele's School Sports Centre                                 | 69          | Plymouth Sailing School                       |
| 9        | HMS Drake                                                   | 70          | Plymouth Sound Bsac                           |
| 10       | Lipson Community College Sports Centre                      | 71<br>70    | Plymouth Youth Sailing                        |
| 11<br>12 | Marjon Sport And Leisure                                    | 72<br>73    | Port Of Plymouth Canoe Association            |
| 13       | Mayflower Leisure Centre Notre Dame RC School Sports Centre | 73<br>74    | Reactive Watersports Royal Western Yacht Club |
| 14       | Plymouth Civil Service Club (Closed)                        | 74<br>75    | Tamar River Sailing Club                      |
| 15       | Plymouth College Ford Park                                  | 75<br>76    | Chaddlewood Farm Community Centre             |
| 16       | Plymouth College Preparatory School Millfields              | 70<br>77    | Colebrook Community Association               |
| 17       | Plymstock School Sports Centre                              | 78 <i>/</i> | Efford Youth & Community Centre               |
| 18       | Ridgeway School Sports Centre                               | 79          | Ernesettle Community Centre                   |
| 19       | Stoke Damerel Community College Sports Centre               | 80          | Ford Youth & Community Centre                 |
| 20       | Tamarside Community College Sports Complex                  | 81          | Frederick Street Centre                       |
| 21       | University - Ernesettle (Closed)                            | 82          | Granby Island Community Centre                |
| 22       | University Of Plymouth Campus Sports Facilities             | 83          | Harewood House Community Centre               |
| 23       | Whitleigh Campus Sports Centre                              | 84          | Honicknowle Youth & Community Centre          |
| 24       | YMCA (Plymouth Kitto Centre)                                | 85          | Kings Tamerton Youth & Community Centre       |
| 25       | City College Plymouth-Kings Road Centre                     | 86          | Morley Youth & Community Centre               |
| 26       | Devonport High School For Girls                             | 87          | Mount Gould Youth & Community Centre          |
| 27       | Drake Primary School Community Sports Hall                  | 88          | Mount Wise Neighbourhood Centre               |
| 28       | Plymouth High School For Girls                              | 89          | Onward Community Centre                       |
| 29       | St Boniface School Sports Centre                            | 90          | Plymstock Community Centre                    |
| 30       | The John Kitto Community College Sports                     | 91          | Radford Community Centre                      |
| 31       | Central Park Bowling Greens                                 | 92          | Rees Youth Centre                             |
| 32       | City Bus Bowling Group Green                                | 93          | South Trelawney Community Centre              |
| 33       | Dean Cross                                                  | 94          | Southway Community Centre                     |
| 34       | Devonport Park                                              | 95          | Tamar View Community Centre                   |
| 35       | Harewood House                                              | 96          | The William Sutton Memorial Hall              |
| 36       | Plymouth Hoe Bowling Green                                  | 97          | Tothill Community Centre                      |
| 37       | Plymstock Bowls Club, Furzehatt Road                        | 98          | Whitleigh Youth Centre                        |
| 38       | Sir Francis Drake Bowls Club                                | 99          | Woodland Fort Community Centre                |
| 39       | Tothill Park                                                | 100         | Devonport Boxing Club                         |
| 40       | Unity Park Bowling Pavilion                                 | 101         | Goals                                         |
| 41       | Victoria Park Bowling Pavilion                              | 102         | Great Western Railway Social Club, Laira      |
| 42       | Carhullen LTC, Lockington Avenue                            | 103         | John Nike Leisure Sports Ltd                  |
| 43       | Hartley Park                                                | 104         | Matchplay Snooker Club                        |
| 44       | Hill Lane LTC                                               | 105         | Plymouth Golf Centre                          |
| 45       | Mannamead Tennis Club                                       | 106         | Plymouth Speedway                             |
| 46       | Russell Avenue LTC                                          | 107         | St Jude's Table Tennis                        |
| 47       | St.Budeaux Tennis Pavilion                                  | 108         | Staddon Heights Golf Club                     |
| 48       | Stonehouse Barracks                                         | 109         | Swallows Gymnastics Centre                    |
| 49       | West Hoe Tennis Pavilion                                    | 110         | Westcountry Squash And Fitness Centre         |
| 50       | Whiteford Road LTC                                          | 111         | Woolwell Table Tennis Centre, Woolwell        |
| 51       | Central Park Leisure Pools                                  | 112         | Body Ace Gym And Fitness Club                 |
| 52       | Mount Wise Swimming Pool                                    | 113         | Bodylines Gym And Sunbed Centre               |
| 53       | Plymouth Pavilions                                          | 114         | Cannons Health Club (Plymouth)                |
| 54<br>55 | Plympton Swimming Pool                                      | 115         | Club Motivation                               |
| 55<br>56 | Tinside Lido                                                | 116<br>117  | Club Motivation                               |
| 56<br>57 | Aquanauts Cattowator Pilot Gig Club                         | 117         | Core Fitness Curves For Women                 |
| 57<br>58 | Cattewater Pilot Gig Club Devon Schools Sailing Association | 118         | Elfordleigh Oasis Health Spa                  |
| 59       | Hooe Point Sailing Club (Civil Service)                     | 120         | Energie Fitness For Women                     |
| 60       | Horizons (Children's Sailing Charity)                       | 121         | Fort Stamford Health & Fitness                |
| 61       | In Deep Diving                                              | 121         | Imara Health And Fitness                      |
| O I      | 200p 5111119                                                | 122         | a.a i ioaitii / iiio i itiiooo                |