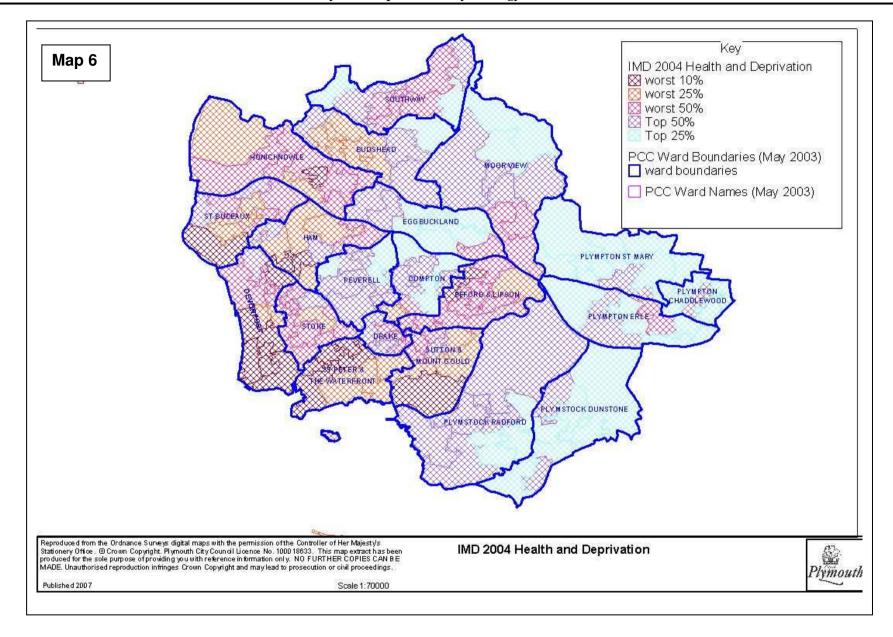

| 122         | a.a i ioaitii / iiio i itiiooo                |

- 123 Imara Ladies Health & Fitness
- 124 Le Club Health & Fitness
- 125 Mccaulays Health Clubs
- 126 Plymouth Health Studio
- 127 Saltash Leisure Centre
- 128 Stonehouse Community Gym
- 129 York House Health Club
- 130 Longcause Special School (please mark on)
- 131 Butt Park Playing Field, Honicknowle Lane
- 132 Central Park (for skate park)
- 133 Greatlands Crescent, North Prospect Road
- 134 Hill Side Special School
- 135 Parkside Community College (Closed)
- 136 Riverside Primary School, Foulston Avenue
- 137 Tamerton Vale Primary School
- 138 William Sutton Memorial Hall, St Budeaux
- 139 Brickfields Plymouth Albion
- 140 Bull Point MoD
- 141 Manadon Football Development Centre















## Map 7 SPORT ENGLAND Creating an active nation through sport City of Plymouth Unitary Authority Participation (3 x 30) Estimates by Middle Super Output Area (MSOA) West Devon







Reproduced from the Ordnance Surveys digital maps with the permission of the Controller of Her Majesty's Stationery Office. © Crown Copyright. Plymouth City Council Licence No. 100018633. This map extract has been produced for the sole purpose of providing you with reference information only. NO FURTHER CO PIES CAN BE MADE. Unauthorised reproduction infitinges Crown Copyright and may lead to prosecution or civil proceedings.

(Active and Non - Active)



Published 2008

Scale 1:42000