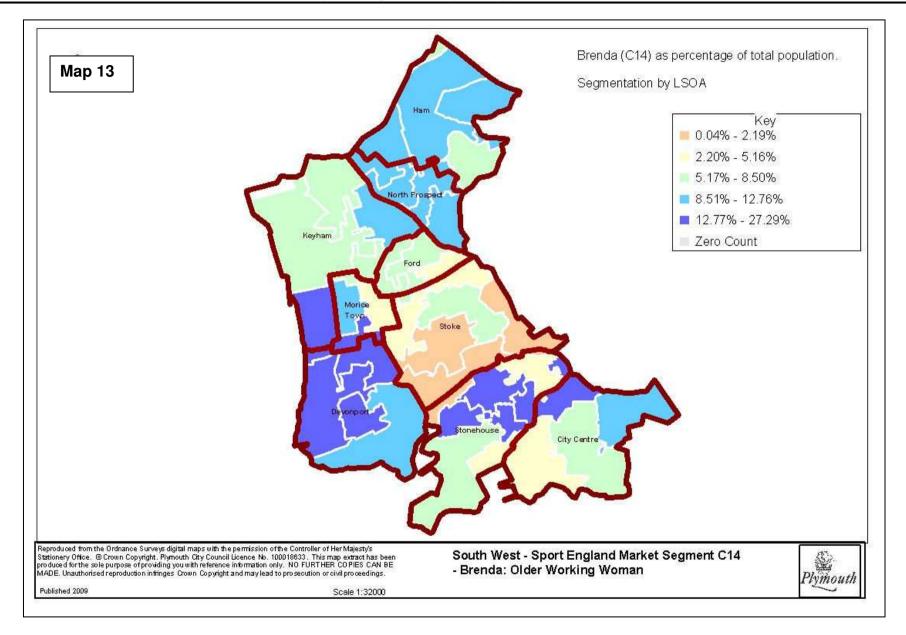

t Budeaux
- 139 Brickfields Plymouth Albion
- 140 Bull Point MoD
- 141 Manadon Football Development Centre















## Map 7 SPORT ENGLAND Creating an active nation through sport City of Plymouth Unitary Authority Participation (3 x 30) Estimates by Middle Super Output Area (MSOA) West Devon







Reproduced from the Ordnance Surveys digital maps with the permission of the Controller of Her Majesty's Stationery Office. © Crown Copyright. Plymouth City Council Licence No. 100018633. This map extract has been produced for the sole purpose of providing you with reference information only. NO FURTHER CO PIES CAN BE MADE. Unauthorised reproduction infitinges Crown Copyright and may lead to prosecution or civil proceedings.

(Active and Non - Active)



Published 2008

Scale 1:42000