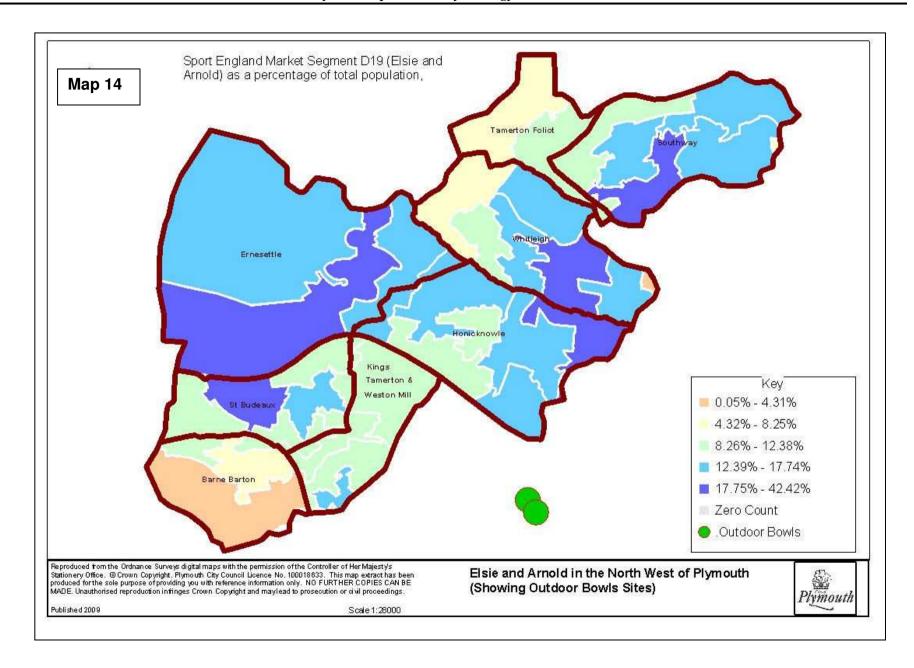

Budeaux
- 139 Brickfields Plymouth Albion
- 140 Bull Point MoD
- 141 Manadon Football Development Centre















## Map 7 SPORT ENGLAND Creating an active nation through sport City of Plymouth Unitary Authority Participation (3 x 30) Estimates by Middle Super Output Area (MSOA) West Devon







Reproduced from the Ordnance Surveys digital maps with the permission of the Controller of Her Majesty's Stationery Office. © Crown Copyright. Plymouth City Council Licence No. 100018633. This map extract has been produced for the sole purpose of providing you with reference information only. NO FURTHER CO PIES CAN BE MADE. Unauthorised reproduction infitinges Crown Copyright and may lead to prosecution or civil proceedings.

(Active and Non - Active)



Published 2008

Scale 1:42000