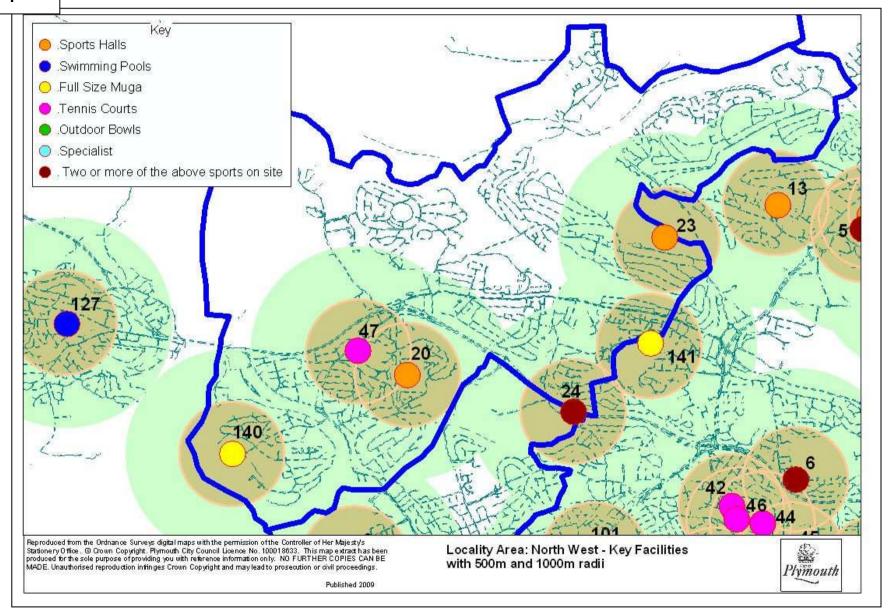

## **Sports Facilities Index**

| •        |                                                             |             |                                               |
|----------|-------------------------------------------------------------|-------------|-----------------------------------------------|
|          |                                                             |             |                                               |
| 1        | Brickfields Sports Centre                                   | 62          | Liquid Boards                                 |
| 2        | Coombe Dean School Sports Centre                            | 63          | Mayflower Offshore Rowing Club                |
| 3        | Derriford Health And Leisure Centre                         | 64          | Mayflower Sailing Club                        |
| 4        | Devonport High School For Boys                              | 65          | Mountbatten Sailing & Watersports Centre      |
| 5        | Devonshire Health & Racquet Club                            | 66          | Plym Yacht Club                               |
| 6        | Eggbuckland Community College Sports Centre                 | 67          | Plymouth Amateur Rowing Club                  |
| 7        | Estover Community College Sports Centre                     | 68          | Plymouth Powerboat School                     |
| 8        | Hele's School Sports Centre                                 | 69          | Plymouth Sailing School                       |
| 9        | HMS Drake                                                   | 70          | Plymouth Sound Bsac                           |
| 10       | Lipson Community College Sports Centre                      | 71<br>70    | Plymouth Youth Sailing                        |
| 11<br>12 | Marjon Sport And Leisure                                    | 72<br>73    | Port Of Plymouth Canoe Association            |
| 13       | Mayflower Leisure Centre Notre Dame RC School Sports Centre | 73<br>74    | Reactive Watersports Royal Western Yacht Club |
| 14       | Plymouth Civil Service Club (Closed)                        | 74<br>75    | Tamar River Sailing Club                      |
| 15       | Plymouth College Ford Park                                  | 75<br>76    | Chaddlewood Farm Community Centre             |
| 16       | Plymouth College Preparatory School Millfields              | 70<br>77    | Colebrook Community Association               |
| 17       | Plymstock School Sports Centre                              | 78 <i>/</i> | Efford Youth & Community Centre               |
| 18       | Ridgeway School Sports Centre                               | 79          | Ernesettle Community Centre                   |
| 19       | Stoke Damerel Community College Sports Centre               | 80          | Ford Youth & Community Centre                 |
| 20       | Tamarside Community College Sports Complex                  | 81          | Frederick Street Centre                       |
| 21       | University - Ernesettle (Closed)                            | 82          | Granby Island Community Centre                |
| 22       | University Of Plymouth Campus Sports Facilities             | 83          | Harewood House Community Centre               |
| 23       | Whitleigh Campus Sports Centre                              | 84          | Honicknowle Youth & Community Centre          |
| 24       | YMCA (Plymouth Kitto Centre)                                | 85          | Kings Tamerton Youth & Community Centre       |
| 25       | City College Plymouth-Kings Road Centre                     | 86          | Morley Youth & Community Centre               |
| 26       | Devonport High School For Girls                             | 87          | Mount Gould Youth & Community Centre          |
| 27       | Drake Primary School Community Sports Hall                  | 88          | Mount Wise Neighbourhood Centre               |
| 28       | Plymouth High School For Girls                              | 89          | Onward Community Centre                       |
| 29       | St Boniface School Sports Centre                            | 90          | Plymstock Community Centre                    |
| 30       | The John Kitto Community College Sports                     | 91          | Radford Community Centre                      |
| 31       | Central Park Bowling Greens                                 | 92          | Rees Youth Centre                             |
| 32       | City Bus Bowling Group Green                                | 93          | South Trelawney Community Centre              |
| 33       | Dean Cross                                                  | 94          | Southway Community Centre                     |
| 34       | Devonport Park                                              | 95          | Tamar View Community Centre                   |
| 35       | Harewood House                                              | 96          | The William Sutton Memorial Hall              |
| 36       | Plymouth Hoe Bowling Green                                  | 97          | Tothill Community Centre                      |
| 37       | Plymstock Bowls Club, Furzehatt Road                        | 98          | Whitleigh Youth Centre                        |
| 38       | Sir Francis Drake Bowls Club                                | 99          | Woodland Fort Community Centre                |
| 39       | Tothill Park                                                | 100         | Devonport Boxing Club                         |
| 40       | Unity Park Bowling Pavilion                                 | 101         | Goals                                         |
| 41       | Victoria Park Bowling Pavilion                              | 102         | Great Western Railway Social Club, Laira      |
| 42       | Carhullen LTC, Lockington Avenue                            | 103         | John Nike Leisure Sports Ltd                  |
| 43       | Hartley Park                                                | 104         | Matchplay Snooker Club                        |
| 44       | Hill Lane LTC                                               | 105         | Plymouth Golf Centre                          |
| 45       | Mannamead Tennis Club                                       | 106         | Plymouth Speedway                             |
| 46       | Russell Avenue LTC                                          | 107         | St Jude's Table Tennis                        |
| 47       | St.Budeaux Tennis Pavilion                                  | 108         | Staddon Heights Golf Club                     |
| 48       | Stonehouse Barracks                                         | 109         | Swallows Gymnastics Centre                    |
| 49       | West Hoe Tennis Pavilion                                    | 110         | Westcountry Squash And Fitness Centre         |
| 50       | Whiteford Road LTC                                          | 111         | Woolwell Table Tennis Centre, Woolwell        |
| 51       | Central Park Leisure Pools                                  | 112         | Body Ace Gym And Fitness Club                 |
| 52       | Mount Wise Swimming Pool                                    | 113         | Bodylines Gym And Sunbed Centre               |
| 53       | Plymouth Pavilions                                          | 114         | Cannons Health Club (Plymouth)                |
| 54<br>55 | Plympton Swimming Pool                                      | 115         | Club Motivation                               |
| 55<br>56 | Tinside Lido                                                | 116<br>117  | Club Motivation                               |
| 56<br>57 | Aquanauts Cattowator Pilot Gig Club                         | 117         | Core Fitness Curves For Women                 |
| 57<br>58 | Cattewater Pilot Gig Club Devon Schools Sailing Association | 118         | Elfordleigh Oasis Health Spa                  |
| 59       | Hooe Point Sailing Club (Civil Service)                     | 120         | Energie Fitness For Women                     |
| 60       | Horizons (Children's Sailing Charity)                       | 121         | Fort Stamford Health & Fitness                |
| 61       | In Deep Diving                                              | 121         | Imara Health And Fitness                      |
| O I      | 200p 5111119                                                | 122         | a.a i ioaitii / iiio i itiiooo                |

- 123 Imara Ladies Health & Fitness
- 124 Le Club Health & Fitness
- 125 Mccaulays Health Clubs
- 126 Plymouth Health Studio
- 127 Saltash Leisure Centre
- 128 Stonehouse Community Gym
- 129 York House Health Club
- 130 Longcause Special School (please mark on)
- 131 Butt Park Playing Field, Honicknowle Lane
- 132 Central Park (for skate park)
- 133 Greatlands Crescent, North Prospect Road
- 134 Hill Side Special School
- 135 Parkside Community College (Closed)
- 136 Riverside Primary School, Foulston Avenue
- 137 Tamerton Vale Primary School
- 138 William Sutton Memorial Hall, St Budeaux
- 139 Brickfields Plymouth Albion
- 140 Bull Point MoD
- 141 Manadon Football Development Centre