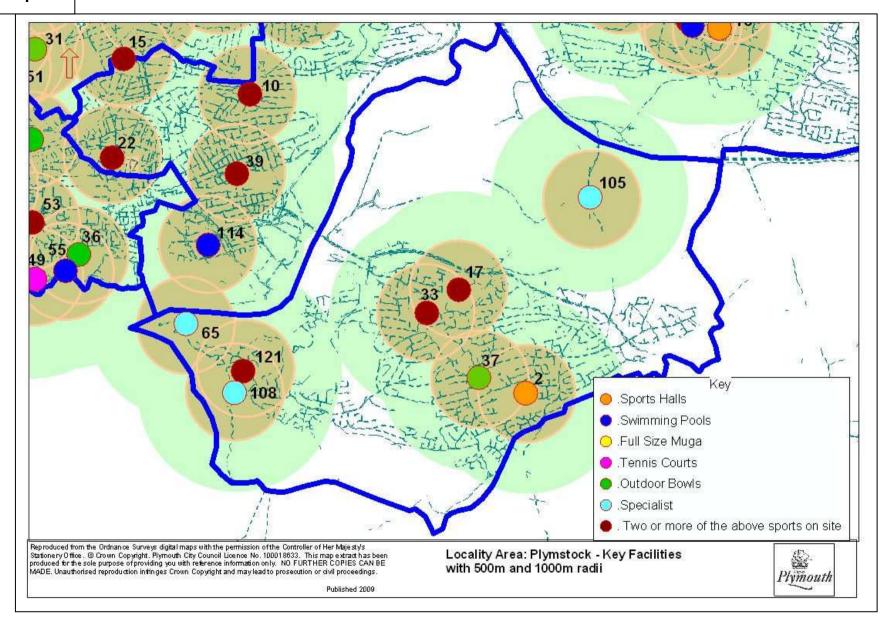

## **Sports Facilities Index**

| •        |                                                             |             |                                               |
|----------|-------------------------------------------------------------|-------------|-----------------------------------------------|
|          |                                                             |             |                                               |
| 1        | Brickfields Sports Centre                                   | 62          | Liquid Boards                                 |
| 2        | Coombe Dean School Sports Centre                            | 63          | Mayflower Offshore Rowing Club                |
| 3        | Derriford Health And Leisure Centre                         | 64          | Mayflower Sailing Club                        |
| 4        | Devonport High School For Boys                              | 65          | Mountbatten Sailing & Watersports Centre      |
| 5        | Devonshire Health & Racquet Club                            | 66          | Plym Yacht Club                               |
| 6        | Eggbuckland Community College Sports Centre                 | 67          | Plymouth Amateur Rowing Club                  |
| 7        | Estover Community College Sports Centre                     | 68          | Plymouth Powerboat School                     |
| 8        | Hele's School Sports Centre                                 | 69          | Plymouth Sailing School                       |
| 9        | HMS Drake                                                   | 70          | Plymouth Sound Bsac                           |
| 10       | Lipson Community College Sports Centre                      | 71<br>70    | Plymouth Youth Sailing                        |
| 11<br>12 | Marjon Sport And Leisure                                    | 72<br>73    | Port Of Plymouth Canoe Association            |
| 13       | Mayflower Leisure Centre Notre Dame RC School Sports Centre | 73<br>74    | Reactive Watersports Royal Western Yacht Club |
| 14       | Plymouth Civil Service Club (Closed)                        | 74<br>75    | Tamar River Sailing Club                      |
| 15       | Plymouth College Ford Park                                  | 75<br>76    | Chaddlewood Farm Community Centre             |
| 16       | Plymouth College Preparatory School Millfields              | 70<br>77    | Colebrook Community Association               |
| 17       | Plymstock School Sports Centre                              | 78 <i>/</i> | Efford Youth & Community Centre               |
| 18       | Ridgeway School Sports Centre                               | 79          | Ernesettle Community Centre                   |
| 19       | Stoke Damerel Community College Sports Centre               | 80          | Ford Youth & Community Centre                 |
| 20       | Tamarside Community College Sports Complex                  | 81          | Frederick Street Centre                       |
| 21       | University - Ernesettle (Closed)                            | 82          | Granby Island Community Centre                |
| 22       | University Of Plymouth Campus Sports Facilities             | 83          | Harewood House Community Centre               |
| 23       | Whitleigh Campus Sports Centre                              | 84          | Honicknowle Youth & Community Centre          |
| 24       | YMCA (Plymouth Kitto Centre)                                | 85          | Kings Tamerton Youth & Community Centre       |
| 25       | City College Plymouth-Kings Road Centre                     | 86          | Morley Youth & Community Centre               |
| 26       | Devonport High School For Girls                             | 87          | Mount Gould Youth & Community Centre          |
| 27       | Drake Primary School Community Sports Hall                  | 88          | Mount Wise Neighbourhood Centre               |
| 28       | Plymouth High School For Girls                              | 89          | Onward Community Centre                       |
| 29       | St Boniface School Sports Centre                            | 90          | Plymstock Community Centre                    |
| 30       | The John Kitto Community College Sports                     | 91          | Radford Community Centre                      |
| 31       | Central Park Bowling Greens                                 | 92          | Rees Youth Centre                             |
| 32       | City Bus Bowling Group Green                                | 93          | South Trelawney Community Centre              |
| 33       | Dean Cross                                                  | 94          | Southway Community Centre                     |
| 34       | Devonport Park                                              | 95          | Tamar View Community Centre                   |
| 35       | Harewood House                                              | 96          | The William Sutton Memorial Hall              |
| 36       | Plymouth Hoe Bowling Green                                  | 97          | Tothill Community Centre                      |
| 37       | Plymstock Bowls Club, Furzehatt Road                        | 98          | Whitleigh Youth Centre                        |
| 38       | Sir Francis Drake Bowls Club                                | 99          | Woodland Fort Community Centre                |
| 39       | Tothill Park                                                | 100         | Devonport Boxing Club                         |
| 40       | Unity Park Bowling Pavilion                                 | 101         | Goals                                         |
| 41       | Victoria Park Bowling Pavilion                              | 102         | Great Western Railway Social Club, Laira      |
| 42       | Carhullen LTC, Lockington Avenue                            | 103         | John Nike Leisure Sports Ltd                  |
| 43       | Hartley Park                                                | 104         | Matchplay Snooker Club                        |
| 44       | Hill Lane LTC                                               | 105         | Plymouth Golf Centre                          |
| 45       | Mannamead Tennis Club                                       | 106         | Plymouth Speedway                             |
| 46       | Russell Avenue LTC                                          | 107         | St Jude's Table Tennis                        |
| 47       | St.Budeaux Tennis Pavilion                                  | 108         | Staddon Heights Golf Club                     |
| 48       | Stonehouse Barracks                                         | 109         | Swallows Gymnastics Centre                    |
| 49       | West Hoe Tennis Pavilion                                    | 110         | Westcountry Squash And Fitness Centre         |
| 50       | Whiteford Road LTC                                          | 111         | Woolwell Table Tennis Centre, Woolwell        |
| 51       | Central Park Leisure Pools                                  | 112         | Body Ace Gym And Fitness Club                 |
| 52       | Mount Wise Swimming Pool                                    | 113         | Bodylines Gym And Sunbed Centre               |
| 53       | Plymouth Pavilions                                          | 114         | Cannons Health Club (Plymouth)                |
| 54<br>55 | Plympton Swimming Pool                                      | 115         | Club Motivation                               |
| 55<br>56 | Tinside Lido                                                | 116<br>117  | Club Motivation                               |
| 56<br>57 | Aquanauts Cattowator Pilot Gig Club                         | 117         | Core Fitness Curves For Women                 |
| 57<br>58 | Cattewater Pilot Gig Club Devon Schools Sailing Association | 118         | Elfordleigh Oasis Health Spa                  |
| 59       | Hooe Point Sailing Club (Civil Service)                     | 120         | Energie Fitness For Women                     |
| 60       | Horizons (Children's Sailing Charity)                       | 121         | Fort Stamford Health & Fitness                |
| 61       | In Deep Diving                                              | 121         | Imara Health And Fitness                      |
| O I      | 200p 5111119                                                | 122         | a.a i ioaitii / iiio i itiiooo                |