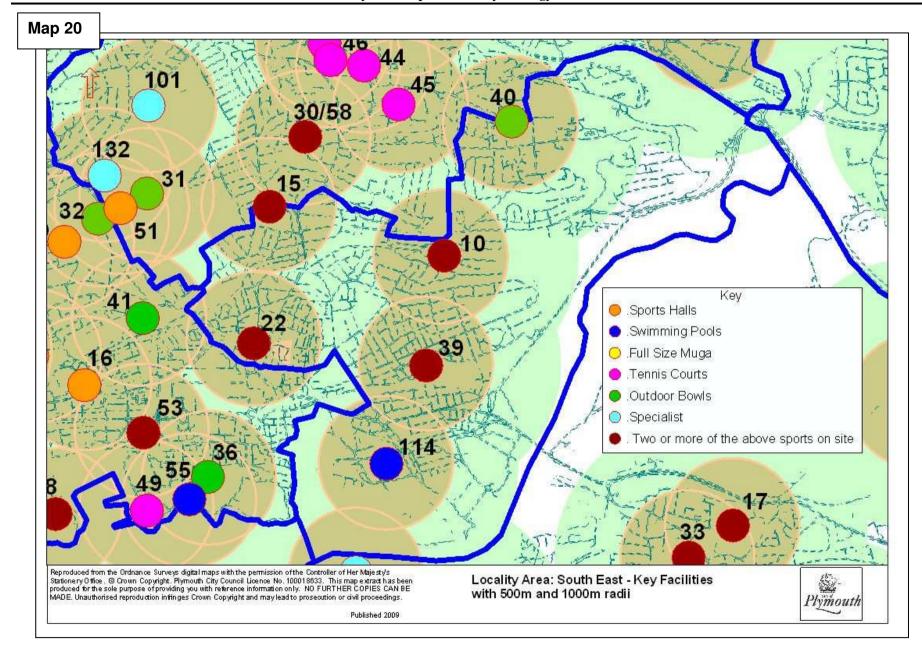

## **Sports Facilities Index**

| •        |                                                             |             |                                               |
|----------|-------------------------------------------------------------|-------------|-----------------------------------------------|
|          |                                                             |             |                                               |
| 1        | Brickfields Sports Centre                                   | 62          | Liquid Boards                                 |
| 2        | Coombe Dean School Sports Centre                            | 63          | Mayflower Offshore Rowing Club                |
| 3        | Derriford Health And Leisure Centre                         | 64          | Mayflower Sailing Club                        |
| 4        | Devonport High School For Boys                              | 65          | Mountbatten Sailing & Watersports Centre      |
| 5        | Devonshire Health & Racquet Club                            | 66          | Plym Yacht Club                               |
| 6        | Eggbuckland Community College Sports Centre                 | 67          | Plymouth Amateur Rowing Club                  |
| 7        | Estover Community College Sports Centre                     | 68          | Plymouth Powerboat School                     |
| 8        | Hele's School Sports Centre                                 | 69          | Plymouth Sailing School                       |
| 9        | HMS Drake                                                   | 70          | Plymouth Sound Bsac                           |
| 10       | Lipson Community College Sports Centre                      | 71<br>70    | Plymouth Youth Sailing                        |
| 11<br>12 | Marjon Sport And Leisure                                    | 72<br>73    | Port Of Plymouth Canoe Association            |
| 13       | Mayflower Leisure Centre Notre Dame RC School Sports Centre | 73<br>74    | Reactive Watersports Royal Western Yacht Club |
| 14       | Plymouth Civil Service Club (Closed)                        | 74<br>75    | Tamar River Sailing Club                      |
| 15       | Plymouth College Ford Park                                  | 75<br>76    | Chaddlewood Farm Community Centre             |
| 16       | Plymouth College Preparatory School Millfields              | 70<br>77    | Colebrook Community Association               |
| 17       | Plymstock School Sports Centre                              | 78 <i>/</i> | Efford Youth & Community Centre               |
| 18       | Ridgeway School Sports Centre                               | 79          | Ernesettle Community Centre                   |
| 19       | Stoke Damerel Community College Sports Centre               | 80          | Ford Youth & Community Centre                 |
| 20       | Tamarside Community College Sports Complex                  | 81          | Frederick Street Centre                       |
| 21       | University - Ernesettle (Closed)                            | 82          | Granby Island Community Centre                |
| 22       | University Of Plymouth Campus Sports Facilities             | 83          | Harewood House Community Centre               |
| 23       | Whitleigh Campus Sports Centre                              | 84          | Honicknowle Youth & Community Centre          |
| 24       | YMCA (Plymouth Kitto Centre)                                | 85          | Kings Tamerton Youth & Community Centre       |
| 25       | City College Plymouth-Kings Road Centre                     | 86          | Morley Youth & Community Centre               |
| 26       | Devonport High School For Girls                             | 87          | Mount Gould Youth & Community Centre          |
| 27       | Drake Primary School Community Sports Hall                  | 88          | Mount Wise Neighbourhood Centre               |
| 28       | Plymouth High School For Girls                              | 89          | Onward Community Centre                       |
| 29       | St Boniface School Sports Centre                            | 90          | Plymstock Community Centre                    |
| 30       | The John Kitto Community College Sports                     | 91          | Radford Community Centre                      |
| 31       | Central Park Bowling Greens                                 | 92          | Rees Youth Centre                             |
| 32       | City Bus Bowling Group Green                                | 93          | South Trelawney Community Centre              |
| 33       | Dean Cross                                                  | 94          | Southway Community Centre                     |
| 34       | Devonport Park                                              | 95          | Tamar View Community Centre                   |
| 35       | Harewood House                                              | 96          | The William Sutton Memorial Hall              |
| 36       | Plymouth Hoe Bowling Green                                  | 97          | Tothill Community Centre                      |
| 37       | Plymstock Bowls Club, Furzehatt Road                        | 98          | Whitleigh Youth Centre                        |
| 38       | Sir Francis Drake Bowls Club                                | 99          | Woodland Fort Community Centre                |
| 39       | Tothill Park                                                | 100         | Devonport Boxing Club                         |
| 40       | Unity Park Bowling Pavilion                                 | 101         | Goals                                         |
| 41       | Victoria Park Bowling Pavilion                              | 102         | Great Western Railway Social Club, Laira      |
| 42       | Carhullen LTC, Lockington Avenue                            | 103         | John Nike Leisure Sports Ltd                  |
| 43       | Hartley Park                                                | 104         | Matchplay Snooker Club                        |
| 44       | Hill Lane LTC                                               | 105         | Plymouth Golf Centre                          |
| 45       | Mannamead Tennis Club                                       | 106         | Plymouth Speedway                             |
| 46       | Russell Avenue LTC                                          | 107         | St Jude's Table Tennis                        |
| 47       | St.Budeaux Tennis Pavilion                                  | 108         | Staddon Heights Golf Club                     |
| 48       | Stonehouse Barracks                                         | 109         | Swallows Gymnastics Centre                    |
| 49       | West Hoe Tennis Pavilion                                    | 110         | Westcountry Squash And Fitness Centre         |
| 50       | Whiteford Road LTC                                          | 111         | Woolwell Table Tennis Centre, Woolwell        |
| 51       | Central Park Leisure Pools                                  | 112         | Body Ace Gym And Fitness Club                 |
| 52       | Mount Wise Swimming Pool                                    | 113         | Bodylines Gym And Sunbed Centre               |
| 53       | Plymouth Pavilions                                          | 114         | Cannons Health Club (Plymouth)                |
| 54<br>55 | Plympton Swimming Pool                                      | 115         | Club Motivation                               |
| 55<br>56 | Tinside Lido                                                | 116<br>117  | Club Motivation                               |
| 56<br>57 | Aquanauts Cattowator Pilot Gig Club                         | 117         | Core Fitness Curves For Women                 |
| 57<br>58 | Cattewater Pilot Gig Club Devon Schools Sailing Association | 118         | Elfordleigh Oasis Health Spa                  |
| 59       | Hooe Point Sailing Club (Civil Service)                     | 120         | Energie Fitness For Women                     |
| 60       | Horizons (Children's Sailing Charity)                       | 121         | Fort Stamford Health & Fitness                |
| 61       | In Deep Diving                                              | 121         | Imara Health And Fitness                      |
| O I      | 200p 5111119                                                | 122         | a.a i ioaitii / iiio i itiiooo                |

- 123 Imara Ladies Health & Fitness
- 124 Le Club Health & Fitness
- 125 Mccaulays Health Clubs
- 126 Plymouth Health Studio
- 127 Saltash Leisure Centre
- 128 Stonehouse Community Gym
- 129 York House Health Club
- 130 Longcause Special School (please mark on)
- 131 Butt Park Playing Field, Honicknowle Lane
- 132 Central Park (for skate park)
- 133 Greatlands Crescent, North Prospect Road
- 134 Hill Side Special School
- 135 Parkside Community College (Closed)
- 136 Riverside Primary School, Foulston Avenue
- 137 Tamerton Vale Primary School
- 138 William Sutton Memorial Hall, St Budeaux
- 139 Brickfields Plymouth Albion
- 140 Bull Point MoD
- 141 Manadon Football Development Centre