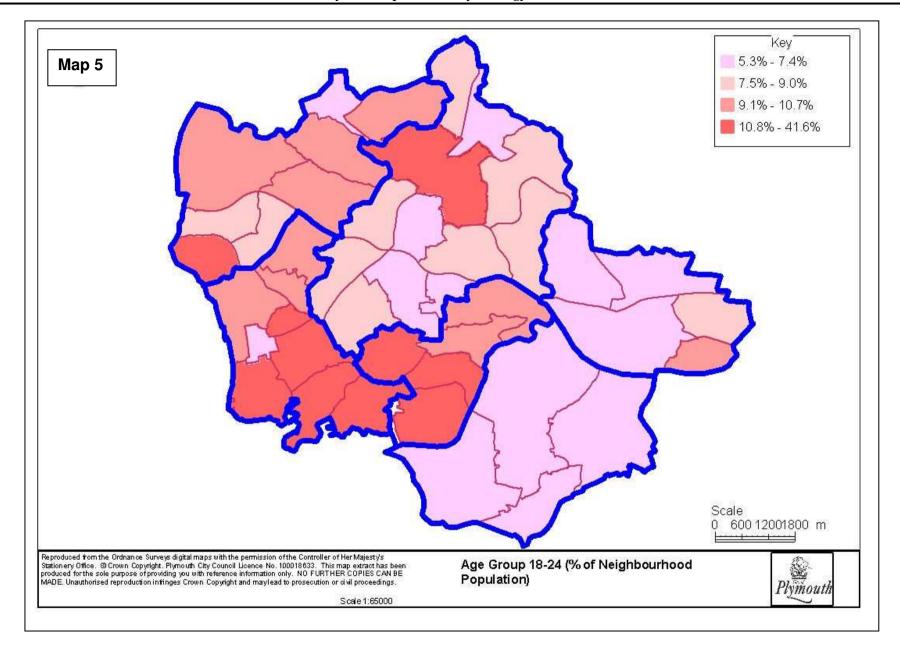

| 122         | a.a i ioaitii / iiio i itiiooo                |

- 123 Imara Ladies Health & Fitness
- 124 Le Club Health & Fitness
- 125 Mccaulays Health Clubs
- 126 Plymouth Health Studio
- 127 Saltash Leisure Centre
- 128 Stonehouse Community Gym
- 129 York House Health Club
- 130 Longcause Special School (please mark on)
- 131 Butt Park Playing Field, Honicknowle Lane
- 132 Central Park (for skate park)
- 133 Greatlands Crescent, North Prospect Road
- 134 Hill Side Special School
- 135 Parkside Community College (Closed)
- 136 Riverside Primary School, Foulston Avenue
- 137 Tamerton Vale Primary School
- 138 William Sutton Memorial Hall, St Budeaux
- 139 Brickfields Plymouth Albion
- 140 Bull Point MoD
- 141 Manadon Football Development Centre















## Map 7 SPORT ENGLAND Creating an active nation through sport City of Plymouth Unitary Authority Participation (3 x 30) Estimates by Middle Super Output Area (MSOA) West Devon







Reproduced from the Ordnance Surveys digital maps with the permission of the Controller of Her Majesty's Stationery Office. © Crown Copyright. Plymouth City Council Licence No. 100018633. This map extract has been produced for the sole purpose of providing you with reference information only. NO FURTHER CO PIES CAN BE MADE. Unauthorised reproduction infitinges Crown Copyright and may lead to prosecution or civil proceedings.

(Active and Non - Active)



Published 2008

Scale 1:42000