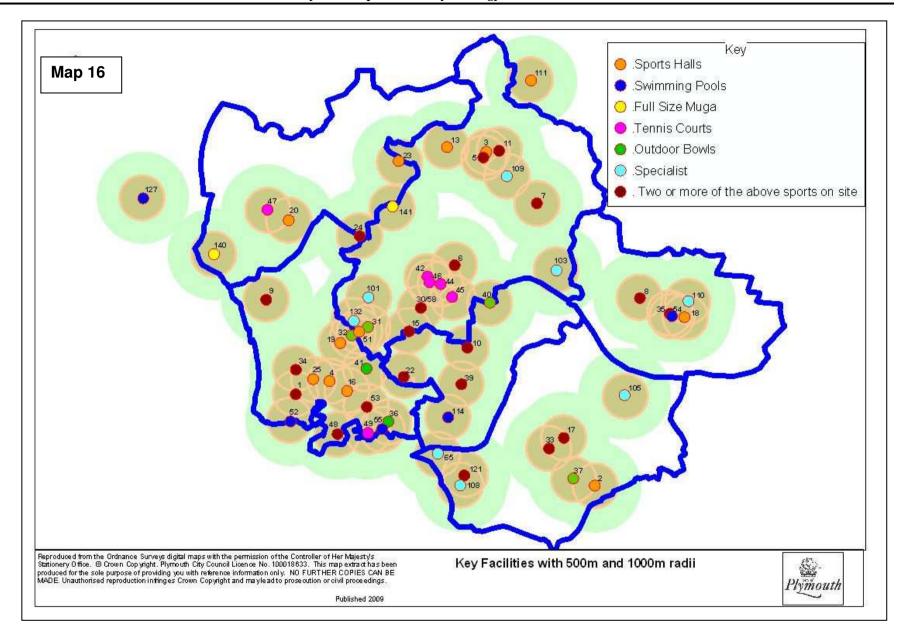

## **Sports Facilities Index**

| •        |                                                             |             |                                               |
|----------|-------------------------------------------------------------|-------------|-----------------------------------------------|
|          |                                                             |             |                                               |
| 1        | Brickfields Sports Centre                                   | 62          | Liquid Boards                                 |
| 2        | Coombe Dean School Sports Centre                            | 63          | Mayflower Offshore Rowing Club                |
| 3        | Derriford Health And Leisure Centre                         | 64          | Mayflower Sailing Club                        |
| 4        | Devonport High School For Boys                              | 65          | Mountbatten Sailing & Watersports Centre      |
| 5        | Devonshire Health & Racquet Club                            | 66          | Plym Yacht Club                               |
| 6        | Eggbuckland Community College Sports Centre                 | 67          | Plymouth Amateur Rowing Club                  |
| 7        | Estover Community College Sports Centre                     | 68          | Plymouth Powerboat School                     |
| 8        | Hele's School Sports Centre                                 | 69          | Plymouth Sailing School                       |
| 9        | HMS Drake                                                   | 70          | Plymouth Sound Bsac                           |
| 10       | Lipson Community College Sports Centre                      | 71<br>70    | Plymouth Youth Sailing                        |
| 11<br>12 | Marjon Sport And Leisure                                    | 72<br>73    | Port Of Plymouth Canoe Association            |
| 13       | Mayflower Leisure Centre Notre Dame RC School Sports Centre | 73<br>74    | Reactive Watersports Royal Western Yacht Club |
| 14       | Plymouth Civil Service Club (Closed)                        | 74<br>75    | Tamar River Sailing Club                      |
| 15       | Plymouth College Ford Park                                  | 75<br>76    | Chaddlewood Farm Community Centre             |
| 16       | Plymouth College Preparatory School Millfields              | 70<br>77    | Colebrook Community Association               |
| 17       | Plymstock School Sports Centre                              | 78 <i>/</i> | Efford Youth & Community Centre               |
| 18       | Ridgeway School Sports Centre                               | 79          | Ernesettle Community Centre                   |
| 19       | Stoke Damerel Community College Sports Centre               | 80          | Ford Youth & Community Centre                 |
| 20       | Tamarside Community College Sports Complex                  | 81          | Frederick Street Centre                       |
| 21       | University - Ernesettle (Closed)                            | 82          | Granby Island Community Centre                |
| 22       | University Of Plymouth Campus Sports Facilities             | 83          | Harewood House Community Centre               |
| 23       | Whitleigh Campus Sports Centre                              | 84          | Honicknowle Youth & Community Centre          |
| 24       | YMCA (Plymouth Kitto Centre)                                | 85          | Kings Tamerton Youth & Community Centre       |
| 25       | City College Plymouth-Kings Road Centre                     | 86          | Morley Youth & Community Centre               |
| 26       | Devonport High School For Girls                             | 87          | Mount Gould Youth & Community Centre          |
| 27       | Drake Primary School Community Sports Hall                  | 88          | Mount Wise Neighbourhood Centre               |
| 28       | Plymouth High School For Girls                              | 89          | Onward Community Centre                       |
| 29       | St Boniface School Sports Centre                            | 90          | Plymstock Community Centre                    |
| 30       | The John Kitto Community College Sports                     | 91          | Radford Community Centre                      |
| 31       | Central Park Bowling Greens                                 | 92          | Rees Youth Centre                             |
| 32       | City Bus Bowling Group Green                                | 93          | South Trelawney Community Centre              |
| 33       | Dean Cross                                                  | 94          | Southway Community Centre                     |
| 34       | Devonport Park                                              | 95          | Tamar View Community Centre                   |
| 35       | Harewood House                                              | 96          | The William Sutton Memorial Hall              |
| 36       | Plymouth Hoe Bowling Green                                  | 97          | Tothill Community Centre                      |
| 37       | Plymstock Bowls Club, Furzehatt Road                        | 98          | Whitleigh Youth Centre                        |
| 38       | Sir Francis Drake Bowls Club                                | 99          | Woodland Fort Community Centre                |
| 39       | Tothill Park                                                | 100         | Devonport Boxing Club                         |
| 40       | Unity Park Bowling Pavilion                                 | 101         | Goals                                         |
| 41       | Victoria Park Bowling Pavilion                              | 102         | Great Western Railway Social Club, Laira      |
| 42       | Carhullen LTC, Lockington Avenue                            | 103         | John Nike Leisure Sports Ltd                  |
| 43       | Hartley Park                                                | 104         | Matchplay Snooker Club                        |
| 44       | Hill Lane LTC                                               | 105         | Plymouth Golf Centre                          |
| 45       | Mannamead Tennis Club                                       | 106         | Plymouth Speedway                             |
| 46       | Russell Avenue LTC                                          | 107         | St Jude's Table Tennis                        |
| 47       | St.Budeaux Tennis Pavilion                                  | 108         | Staddon Heights Golf Club                     |
| 48       | Stonehouse Barracks                                         | 109         | Swallows Gymnastics Centre                    |
| 49       | West Hoe Tennis Pavilion                                    | 110         | Westcountry Squash And Fitness Centre         |
| 50       | Whiteford Road LTC                                          | 111         | Woolwell Table Tennis Centre, Woolwell        |
| 51       | Central Park Leisure Pools                                  | 112         | Body Ace Gym And Fitness Club                 |
| 52       | Mount Wise Swimming Pool                                    | 113         | Bodylines Gym And Sunbed Centre               |
| 53       | Plymouth Pavilions                                          | 114         | Cannons Health Club (Plymouth)                |
| 54<br>55 | Plympton Swimming Pool                                      | 115         | Club Motivation                               |
| 55<br>56 | Tinside Lido                                                | 116<br>117  | Club Motivation                               |
| 56<br>57 | Aquanauts Cattowator Pilot Gig Club                         | 117         | Core Fitness Curves For Women                 |
| 57<br>58 | Cattewater Pilot Gig Club Devon Schools Sailing Association | 118         | Elfordleigh Oasis Health Spa                  |
| 59       | Hooe Point Sailing Club (Civil Service)                     | 120         | Energie Fitness For Women                     |
| 60       | Horizons (Children's Sailing Charity)                       | 121         | Fort Stamford Health & Fitness                |
| 61       | In Deep Diving                                              | 121         | Imara Health And Fitness                      |
| O I      | 200p 5111119                                                | 122         | a.a i ioaitii / iiio i itiiooo                |

- 123 Imara Ladies Health & Fitness
- 124 Le Club Health & Fitness
- 125 Mccaulays Health Clubs
- 126 Plymouth Health Studio
- 127 Saltash Leisure Centre
- 128 Stonehouse Community Gym
- 129 York House Health Club
- 130 Longcause Special School (please mark on)
- 131 Butt Park Playing Field, Honicknowle Lane
- 132 Central Park (for skate park)
- 133 Greatlands Crescent, North Prospect Road
- 134 Hill Side Special School
- 135 Parkside Community College (Closed)
- 136 Riverside Primary School, Foulston Avenue
- 137 Tamerton Vale Primary School
- 138 William Sutton Memorial Hall, St Budeaux
- 139 Brickfields Plymouth Albion
- 140 Bull Point MoD
- 141 Manadon Football Development Centre