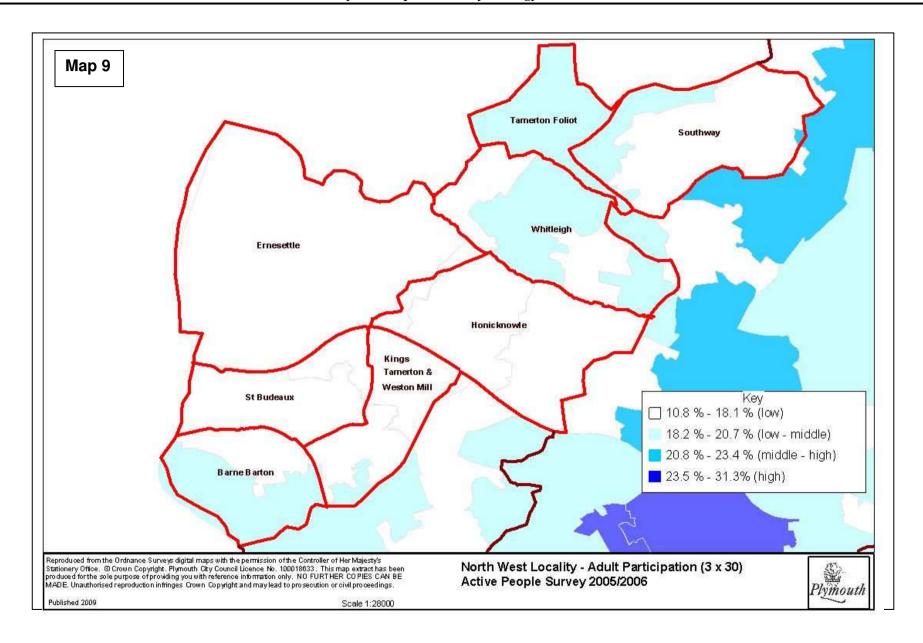

h Clubs
- 126 Plymouth Health Studio
- 127 Saltash Leisure Centre
- 128 Stonehouse Community Gym
- 129 York House Health Club
- 130 Longcause Special School (please mark on)
- 131 Butt Park Playing Field, Honicknowle Lane
- 132 Central Park (for skate park)
- 133 Greatlands Crescent, North Prospect Road
- 134 Hill Side Special School
- 135 Parkside Community College (Closed)
- 136 Riverside Primary School, Foulston Avenue
- 137 Tamerton Vale Primary School
- 138 William Sutton Memorial Hall, St Budeaux
- 139 Brickfields Plymouth Albion
- 140 Bull Point MoD
- 141 Manadon Football Development Centre















## Map 7 SPORT ENGLAND Creating an active nation through sport City of Plymouth Unitary Authority Participation (3 x 30) Estimates by Middle Super Output Area (MSOA) West Devon







Reproduced from the Ordnance Surveys digital maps with the permission of the Controller of Her Majesty's Stationery Office. © Crown Copyright. Plymouth City Council Licence No. 100018633. This map extract has been produced for the sole purpose of providing you with reference information only. NO FURTHER CO PIES CAN BE MADE. Unauthorised reproduction infitinges Crown Copyright and may lead to prosecution or civil proceedings.

(Active and Non - Active)



Published 2008

Scale 1:42000